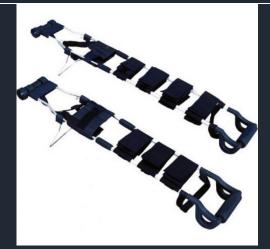

#### SCOOP STRETCHER

It is manifactured from special aluminium alloy according to Turkish standards ISO 9001:2009. This light, strong, and detachable stretcher enables medics to transport the patient without moving the body. It can easily be stored in a car after folding it. It is easy to carry and use. The detachable feature of the stretcher enables medics to transport the patient from accident area to the main stretcher or the bed. Its functions immediately. The length of the stretcher is adjustable. For colour of Blue and Orange, please consult to sales department. Specail production is available

#### **VACUUM STRETCHER**

It is used to fix the person safely and comfortably after on accident. When the vacuum stretcher is air pumped through valve, it becomes hard shell taking the shape of the body. It enables medics to carry the patient without mobilizing the body to a hospital. It can be

used to transport the seriously injured or traumas.

FEATURES: It can support the body without an additional equipment. It immobilizes the body by taking its shape.

It is transparent to X-ray. It can easily be used in any vehicle due to 6x2 arm carriers. Inside is filled up with polystyrene granules, outside is covered by PVC cloth.