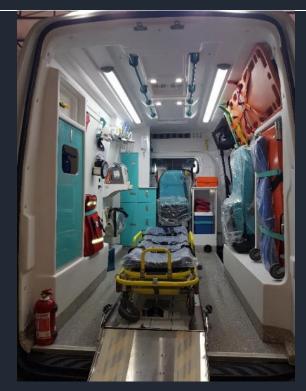

#### **EUROPEAN STANDARD TYPE AMBULANCE**

**General Features** 

Massive side casings produced with left abs (plastic) mold technology

Massive side casings produced with right abs (plastic) mold technology

Abs (plastic) gap wall casing

Antibacteriologic epoxy floor casing

Cabinet with drawer produced by foamboard material

Heat and voice isolation and additional sheet iron casings

M1 class seat, seats

Ecr65 standard lamp and siren system

Electronic panel/redresor/invertor

External 220 v input and extension cord

Inner light (ledli)

220v and 12 v socket

Air-condition

Diesel heater (webasto type)

Centered oxygen and suction system +2x10 liter oxygen tubes

Manual stretcher platform (movable right/left)

Screening

Material prevents stretcher from slipping,

draining, rounded corners

Manual slipping platform