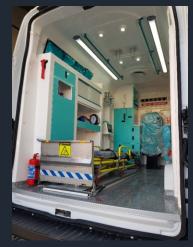

#### **EUROPEAN STANDARD TYPE AMBULANCE**

**General Features** 

Massive side casings produced with left abs (plastic) mold technology

Massive side casings produced with right abs (plastic) mold technology

Abs (plastic) gap wall casing

Antibacteriologic epoxy floor casing

Cabinet with drawer produced by foamboard material

Heat and voice isolation and additional sheet iron casings

M1 class seat, seats

Ecr65 standard lamp and siren system

Electronic panel/redresor/invertor

External 220 v input and extension cord

Inner light (ledli)

220v and 12 v socket

Air-condition

Diesel heater (webasto type)

Centered oxygen and suction system +2x10 liter oxygen tubes

Manual stretcher platform (movable right/left)

Screening

Material prevents stretcher from slipping,

draining, rounded corners

Manual slipping platform