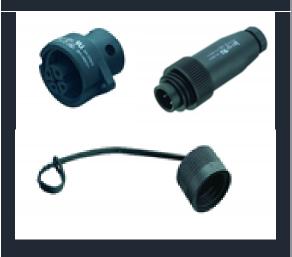

## 220V SOCKET + cable

It is designed to receive 220 V energy from outside the ambulance vehicle and is leak-proof. An extension cable of 5-15 m can be added upon request.

Please get information for different models and designs.

## 12 /24V socket 110 /220 V socket

The number and quantity of sockets designed for the ambulance rear cabin are determined according to the project. We have products for different voltage groups.