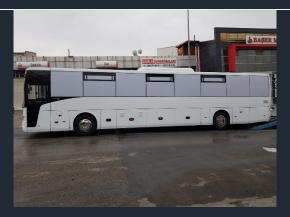

## **MOBILE HEALTH VEHICLES**

#### **General Features**

We work on this optional group of product depending on the project. 3D drawings and location plan are given to customer just after preliminary agreement according to demanded product and specialty.

Panel van, delivery car with covered body, semi-trailer or minibus, autobus

Isolation coverage of the vehicle (for heat and voice)

Storage divisions, optional choosing color

Medical divisions (optional)

Central oxygen system

Hospital equipment and apparatus (optional)

Floor coverage (epoxy or PVC) choosing color optionally

Lighting system 12v-220v

Generator

External 220 v energy and extension cable

Full electrical system

Split air-condition

Clean-dirty water storage

Yeni Anadolu Ambulans İmalat ve Özel Maksatlı Araç Dizaynı San. Tic. Ltd. Şti. Adress : Uzay Çağı Cad. 1158. Sok. No: 15 Ostim – ANKARA/TURKEY Tel: +90 312 385 66 99 whatsapp : +90533 2965299

## **MOBILE HEALTH VEHICLES**

The mobile healthcare vehicles we produce are designed for van type vehicles, minibuses, trucks, buses and containers and are manufactured according to your requests.

For more information please contact info@mobilambulans.com