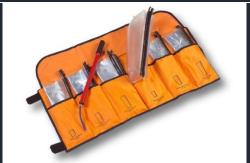

## Basic Medical Supplies Bag (FIRST AID KIT)

Compressed sterile burns bandage

Triangular bandage

Compressed sterile Roll Bandage

Compressed sterile Roll Bandage

Sterile compresses (

Non Sterile Diaper Wrap

Elastic bandage

Nonstick sterile compression dressing

waterproof adhesive ,bandage

Tourniquet

Alcohol cleaning cloth

Thermometer

Ring cutter

Zig-zag spring gear

Stainless steel bandage scissors(140 mm.)

Plastic tongue depressor

Smooth plastic chin splitter

Foley catheter (8-12-16-18)

Eye Pad

Nose Pad