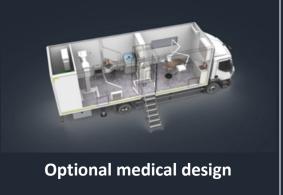

## **MOBILE HEALTH VEHICLES**

#### **General Features**

We work on this optional group of product depending on the project. 3D drawings and location plan are given to customer just after preliminary agreement according to demanded product and specialty.

Panel van, delivery car with covered body, semi-trailer or minibus, autobus

Isolation coverage of the vehicle (for heat and voice)

Storage divisions, optional choosing color

Medical divisions (optional)

Central oxygen system

Hospital equipment and apparatus (optional)

Floor coverage (epoxy or PVC) choosing color optionally

Lighting system 12v-220v

Generator

External 220 v energy and extension cable

Full electrical system

Split air-condition

Clean-dirty water storage

Yeni Anadolu Ambulans İmalat ve Özel Maksatlı Araç Dizaynı San. Tic. Ltd. Şti. Adress : Uzay Çağı Cad. 1158. Sok. No: 15 Ostim – ANKARA/TURKEY Tel: +90 312 385 66 99 whatsapp : +90533 2965299

## **MOBILE HEALTH VEHICLES**

The mobile healthcare vehicles we produce are designed for van type vehicles, minibuses, trucks, buses and containers and are manufactured according to your requests.

For more information please contact info@mobilambulans.com