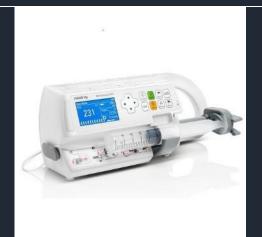

#### **INJECTOR PUMP**

3" LCD display,

Light compact structure, high operating sensitivity,

Compatible with standard pump injectors, calibrated,

Usage with 5/10/20/30/50/60 ml injectors,

Speed mode, time mode, body weight mode,

Flow rate adjustment between 0.1-1500ml/h,

KVO, bolus and purge functions,

IP24 high level protection from external factors,

12 hour working capacity battery,