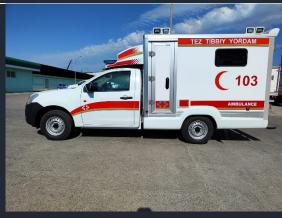

#### **EUROPEAN STANDARD TYPE AMBULANCE**

**General Features** 

Massive side casings produced with left abs (plastic) mold technology

Massive side casings produced with right abs (plastic) mold technology

Abs (plastic) gap wall casing

Antibacteriologic epoxy floor casing

Cabinet with drawer produced by foamboard material

Heat and voice isolation and additional sheet iron casings

M1 class seat, seats

Ecr65 standard lamp and siren system

Electronic panel/redresor/invertor

External 220 v input and extension cord

Inner light (ledli)

220v and 12 v socket

Air-condition

Diesel heater (webasto type)

Centered oxygen and suction system +2x10 liter oxygen tubes

Manual stretcher platform (movable right/left)

Screening

Material prevents stretcher from slipping,

draining, rounded corners

Manual slipping platform

#### **EUROPEAN STANDARD TYPE AMBULANCE**

AMBULANCES CAN BE MADE WITH DIFFERENT COLOR DESIGNS UPON REQUEST