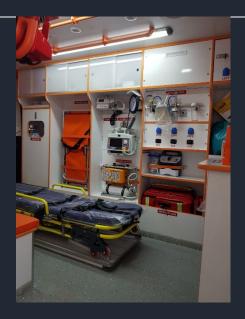

#### **EUROPEAN STANDARD TYPE AMBULANCE**

**General Features** 

Massive side casings produced with left abs (plastic) mold technology

Massive side casings produced with right abs (plastic) mold technology

Abs (plastic) gap wall casing

Antibacteriologic epoxy floor casing

Cabinet with drawer produced by foamboard material

Heat and voice isolation and additional sheet iron casings

M1 class seat, seats

Ecr65 standard lamp and siren system

Electronic panel/redresor/invertor

External 220 v input and extension cord

Inner light (ledli)

220v and 12 v socket

Air-condition

Diesel heater (webasto type)

Centered oxygen and suction system +2x10 liter oxygen tubes

Manual stretcher platform (movable right/left)

Screening

Material prevents stretcher from slipping,

draining, rounded corners

Manual slipping platform