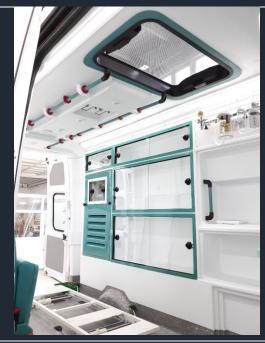

#### **CLASSIC TYPE AMBULANCE**

#### **General Features**

Cabinet system at left side produced by mdf or foambord, medical material rack with glass cover and division

Right side triple companion seat or storage area at the beneath the single or double seats.

Side casings are aluminum composite panel or ABS (plastic) casing.

Roof aluminum composite panel cover

Handing pipes.

Serum hangers

Antibacteriologic pvc floor cover or epoxy cover

Partition wall mdf or cabinet with drawer formed by foambord material.

Electrical washbasin/storage of dirty water-clean water

Heat and voice isolation and addition iron sheet covers

Openable closable separator seat

Head lamp and siren system with Ecr65 standard

Electronic panel/redresor/invertor

External 220v. input and extension cable.

Internal light (led)

220v. and 12 v sockets

Yeni Anadolu Ambulans İmalat ve Özel Maksatlı Araç Dizaynı San. Tic. Ltd. Şti. Adress: Uzay Çağı Cad. 1158. Sok. No: 15 Ostim – ANKARA/TURKEY Tel: +90 312 385 66 99 whatsapp: +90533 2965299