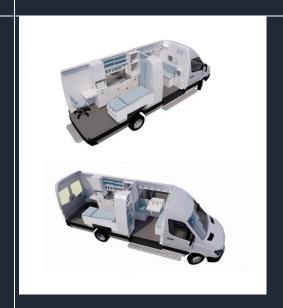

## **MOBILE HEALTH VEHICLES**

#### **General Features**

We work on this optional group of product depending on the project. 3D drawings and location plan are given to customer just after preliminary agreement according to demanded product and specialty.

Panel van, delivery car with covered body, semi-trailer or minibus, autobus

Isolation coverage of the vehicle (for heat and voice)

Storage divisions, optional choosing color

Medical divisions (optional)

Central oxygen system

Hospital equipment and apparatus (optional)

Floor coverage (epoxy or PVC) choosing color optionally

Lighting system 12v-220v

Generator

External 220 v energy and extension cable

Full electrical system

Split air-condition

Clean-dirty water storage

Yeni Anadolu Ambulans İmalat ve Özel Maksatlı Araç Dizaynı San. Tic. Ltd. Şti. Adress : Uzay Çağı Cad. 1158. Sok. No: 15 Ostim – ANKARA/TURKEY Tel: +90 312 385 66 99 whatsapp : +90533 2965299

## **MOBILE HEALTH VEHICLES**

The mobile healthcare vehicles we produce are designed for van type vehicles, minibuses, trucks, buses and containers and are manufactured according to your requests.

For more information please contact info@mobilambulans.com