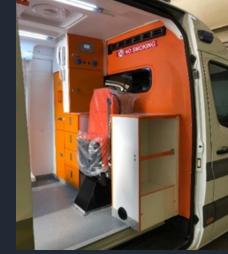

#### **BOX AMBULANCE**

#### **General Features**

Aluminum or fiber model made box depending on the vehicle

Cabinet system at left side produced by mdf or foambord, medical material rack with glass cover and division

Right side triple companion seat or storage area at the beneath the single or double seats.

Side casings are aluminum composite panel or ABS (plastic) casing.

Roof aluminum composite panel cover

Handing pipes.

Serum hangers

Antibacteriologic pvc floor cover or epoxy cover

Partition wall mdf or cabinet with drawer formed by foambord material.

Electrical washbasin/storage of dirty water-clean water

Heat and voice isolation and addition iron sheet covers

Openable closable separator seat

Head lamp and siren system with Ecr65 standard

Electronic panel/redresor/invertor

External 220v. input and extension cable.

Internal light (LED)

220v. and 12 v sockets

Yeni Anadolu Ambulans İmalat ve Özel Maksatlı Araç Dizaynı San. Tic. Ltd. Şti. Adress: Uzay Çağı Cad. 1158. Sok. No: 15 Ostim – ANKARA/TURKEY Tel: +90 312 385 66 99 whatsapp: +90533 2965299

#### **BOX AMBULANCE**

Box ambulance designs are made on chassis vehicles of different brands. Brand and model do not matter.

Box ambulance design with optional mold and different interior coating

#### **BOX AMBULANCE**

Box Ambulances specially designed for different vehicle models with our 3 d design and engineering procedures.