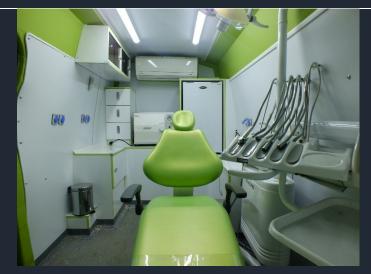

## **MOBILE DENTAL VEHICLE**

#### **General Features**

Panel van car or delivery van with covered body

Isolation coverage of the car (for heat and voice)

Coverage of side walls (composite panel, ABS plastic or MDF lam coverage), optional color choosing

Floor coverage (epoxy or PVC), optional color choosing

Lightening system 12v-220v

Generator

External 220v energy and extension cable

Full electrical system

Turbo ventilation

Spilit air-condition

Dental unit

Reflector

Aerator head

Dental Rontgen

Compressor

Strelizator or otaklav

Electrical washbasin

Different disposable materials

Yeni Anadolu Ambulans İmalat ve Özel Maksatlı Araç Dizaynı San. Tic. Ltd. Şti. Adress: Uzay Çağı Cad. 1158. Sok. No: 15 Ostim – ANKARA/TURKEY Tel: +90 312 385 66 99 whatsapp: +90533 2965299

## **MOBILE DENTAL VEHICLE**

Designed for mobile dental vehicles, minibuses, containers, buses, trucks. Please contact us for more information.