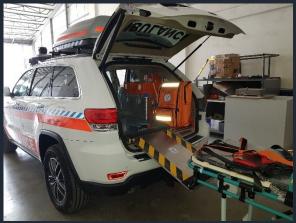

#### **SUV 4X4 AMBULANCE (OFF ROAD)**

#### **General Features**

The vehicles with 4x4 specification are converted to ambulances depending on customer requirements. In addition to standard equipments below, rescue kits such as front, winch, rear hook, cutter-spreader can be added to the vehicle.

Storage compartments.

Attendant or doctor seat (as requested).

Cabin inner coating.

Handhold.

IV hanger.

Antibacterial PVC floor coating or epoxy coating.

Heat and sound isolation and additional metal coating.

ECR65 standard light bar and siren alarm device.

Electronic panel / rectifier / invertor.

220 V external plug-in and cable.

Canin inner lighting (LED).

220V and 12V plugs.

Medical equipments as requested.

## **SUV 4X4 AMBULANCE (OFF ROAD)**

Yeni Anadolu Ambulans İmalat ve Özel Maksatlı Araç Dizaynı San. Tic. Ltd. Şti. Adress: Uzay Çağı Cad. 1158. Sok. No: 15 Ostim – ANKARA/TURKEY Tel: +90 312 385 66 99 whatsapp: +90533 2965299