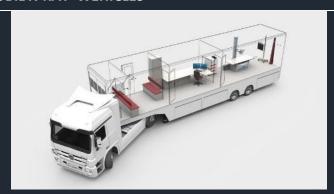

## **MOBILE X-RAY VEHICLES**

#### **General Features**

Mobile x-ray vehicles are mounted on van type vehicles, box type vehicles, buses or trucks according to your purpose of use.

interior coatings abs plastic, fiber or aluminum composite panel \_\_\_\_\_\_

base coating pcv or epoxy coating

complete electrical system 220 V-12 V

sockets 12-220V

R&D for different electrical voltage

waste water clean water tank

generator

inverter

electrical control panel

turbo ventilation

heating cooling system

x-ray room lead coating (in atomic energy norms)

x-ray device, mammography CR or DR system

Yeni Anadolu Ambulans İmalat ve Özel Maksatlı Araç Dizaynı San. Tic. Ltd. Şti. Adress: Uzay Çağı Cad. 1158. Sok. No: 15 Ostim – ANKARA/TURKEY Tel: +90 312 385 66 99 whatsapp: +90533 2965299

## **MOBIL X-RAY WEHICLES**

Please contact us for different designs. info@mobilambulans.com

optional medical and technical design