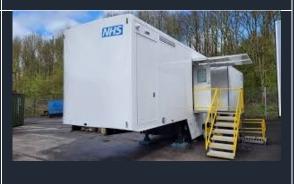

## **MOBILE HEALTH VEHICLES**

## **MOBILE HEALTH VEHICLES**

The mobile healthcare vehicles we produce are designed for van type vehicles, minibuses, trucks, buses and containers and are manufactured according to your requests.

For more information please contact info@mobilambulans.com