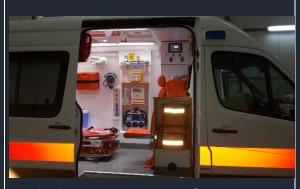

#### **BOX AMBULANCE**

#### **General Features**

Aluminum or fiber model made box depending on the vehicle

Cabinet system at left side produced by mdf or foambord, medical material rack with glass cover and division

Right side triple companion seat or storage area at the beneath the single or double seats.

Side casings are aluminum composite panel or ABS (plastic) casing.

Roof aluminum composite panel cover

Handing pipes.

Serum hangers

Antibacteriologic pvc floor cover or epoxy cover

Partition wall mdf or cabinet with drawer formed by foambord material.

Electrical washbasin/storage of dirty water-clean water

Heat and voice isolation and addition iron sheet covers

Openable closable separator seat

Head lamp and siren system with Ecr65 standard

Electronic panel/redresor/invertor

External 220v. input and extension cable.

Internal light (LED)

220v. and 12 v sockets

Yeni Anadolu Ambulans İmalat ve Özel Maksatlı Araç Dizaynı San. Tic. Ltd. Şti. Adress: Uzay Çağı Cad. 1158. Sok. No: 15 Ostim – ANKARA/TURKEY Tel: +90 312 385 66 99 whatsapp: +90533 2965299