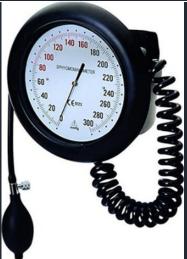

y after on accident. When the vacuum stretcher is air pumped through valve, it becomes hard shell taking the shape of the body. It enables medics to carry the patient without mobilizing the body to a hospital. It can be

used to transport the seriously injured or traumas.

FEATURES: It can support the body without an additional equipment. It immobilizes the body by taking its shape.

It is transparent to X-ray. It can easily be used in any vehicle due to 6x2 arm carriers. Inside is filled up with polystyrene granules, outside is covered by PVC cloth.





# Portable Blood Pressure Monitor (stethescope in)

## With stethescope

- \* Professional cuff High-quality dial (0-300mmHg scale)
- \* With pump and valve
- \* Soft storage bag



#### Wall Type Blood Pressure Monitor (stethescope in)



## Portable oxygen unit + transportation bag + 2 liter





Yeni Anadolu Ambulans İmalat ve Özel Maksatlı Araç Dizaynı San. Tic. Ltd. Şti. Adress: Uzay Çağı Cad. 1158. Sok. No: 15 Ostim – ANKARA/TURKEY Tel: +90 312 385 66 99 whatsapp: +90533 2965299



## Basic Medical Supplies Bag (FIRST AID KIT)

Compressed sterile burns bandage

Triangular bandage

Compressed sterile Roll Bandage

Compressed sterile Roll Bandage

Sterile compresses (

Non Sterile Diaper Wrap

Elastic bandage

Nonstick sterile compression dressing

waterproof adhesive ,bandage

Tourniquet

Alcohol cleaning cloth

Thermometer

Ring cutter

Zig-zag spring gear

Stainless steel bandage scissors(140 mm.)

Plastic tongue depressor

Smooth plastic chin splitter

Foley catheter (8-12-16-18)

Eye Pad

Nose Pad









## Rean