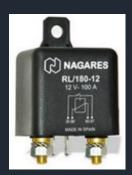

to 220 Volt energy. Depending on the preference, the device is supplied as modified or full sinus. A suitable device is supplied for different voltage types.



## 12v Battery charger

It supports the ambulance electrical system with different models and brands to charge the main battery and spare battery in the vehicle.



Yeni Anadolu Ambulans İmalat ve Özel Maksatlı Araç Dizaynı San. Tic. Ltd. Şti. Adress: Uzay Çağı Cad. 1158. Sok. No: 15 Ostim – ANKARA/TURKEY Tel: +90 312 385 66 99 whatsapp: +90533 2965299



#### **MASTER SWITCH**

The master switch, installed in a suitable place in the driver's compartment, deactivates and reactivates the entire electrical system in the patient cabin.

Please contact us for different models and brands.



Power relay 12V 100A Starter relay 12V 30A





#### 12V-24 V turbo fan

It provides air circulation inside the vehicle. It is bidirectional and releases the air inside and takes in the clean air outside.





#### **12V Power Fuse**

European Standard Safety Fuse Panel Positioned Between Vehicle Electrical System and Ambulance System



## **LED lighting / Spot lamp**

#### 12 V-24 V-220 V-110 V

The LED lighting system that provides illumination inside the vehicle is designed according to the Ambulance standard.

We have applications in different sizes and quantities.



#### **DOOR SWITCH**





## 220V SOCKET + cable

It is designed to receive 220 V energy from outside the ambulance vehicle and is leak-proof. An extension cable of 5-15 m can be added upon request.

Please get information for different models and designs.



Yeni