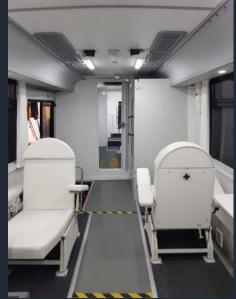

## **MOBILE HEALTH VEHICLES**

#### **General Features**

We work on this optional group of product depending on the project. 3D drawings and location plan are given to customer just after preliminary agreement according to demanded product and specialty.

Panel van, delivery car with covered body, semi-trailer or minibus, autobus

Isolation coverage of the vehicle (for heat and voice)

Storage divisions, optional choosing color

Medical divisions (optional)

Central oxygen system

## **MOBILE HEALTH VEHICLES**

The mobile healthcare vehicles we produce are designed for van type vehicles, minibuses, trucks, buses and containers and are manufactured according to your requests.

For more information please contact info@mobilambulans.com