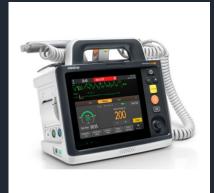

#### **DEFIBRILLATOR**

You can choose according to your needs with optional brand and model options. General features

AED SPO2 ETCO2 NIB PACEMAKER HEAT SENSOR