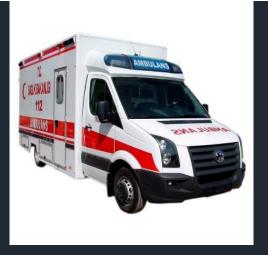

#### **EUROPEAN STANDARD TYPE AMBULANCE**

**General Features** 

Massive side casings produced with left abs (plastic) mold technology

Massive side casings produced with right abs (plastic) mold technology

#### **EUROPEAN STANDARD TYPE AMBULANCE**

AMBULANCES CAN BE MADE WITH DIFFERENT COLOR DESIGNS UPON REQUEST

#### **EUROPEAN STANDARD TYPE AMBULANCE**