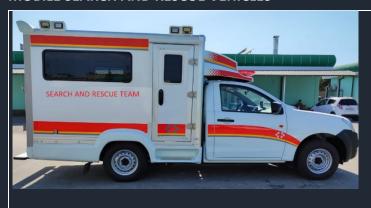

## **MOBILE SEARCH AND RESCUE VEHICLES**

## **General Features**

Designed for 4X4 van, box, pickup, truck type vehicles.

Optional equipment

Rescue stretcher

Hydraulic/electric cutting and separating devices

Rescue winch

Jump Bed

**Light Tower** 

**Drills and Breakers** 

Rescue rope

Flashlights

Warning lights

Generator

Live Search Camera

Drone

Jack

Gas, heat radiation measuring devices

First aid kit

Resuscitation bag

AED defibrillator

**Neck Collar** 

Basket stretcher (for helicopter)

Yeni Anadolu Ambulans İmalat ve Özel Maksatlı Araç Dizaynı San. Tic. Ltd. Şti. Adress : Uzay Çağı Cad. 1158. Sok. No: 15 Ostim – ANKARA/TURKEY Tel: +90 312 385 66 99 whatsapp : +90533 2965299

## **MOBILE SEARCH AND RESCUE VEHICLES**

PLEASE CALL FOR DETAILED INFORMATION

OPTIONAL EQUIPMENT SET.. YOU DESIGN IT

info@mobilambulans.com