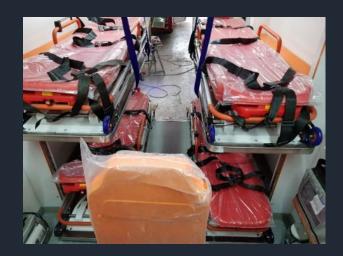

#### **4 PATIENT CARRYING AMBULANCE**

4 stretchers

Optional medical equipment

Patient transport safety systems

Side cases are aluminum composite panel or ABS (plastic) case.

Roof aluminum composite panel cover

Carriage pipes.

Serum hangers

Antibacterial pvc floor covering or epoxy coating

#### **4 PATIENT CARRYING AMBULANCE**

Vehicle is designed to carry 4 patients at the same time and is equipped with an elevator system.

Oxygen system is equipped on the right and left of the vehicle.