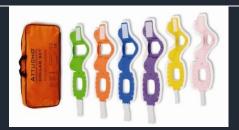

#### **CERVICAL COLLAR**

Single piece flat design enables fast and easy application with Velcro closures. X-Ray transparent HDPE material, large chin support, foam padding. Large tracheal opening for intubations, rear ventilation panel. Cleaned easily.