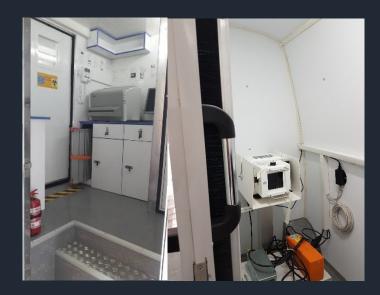

## **MOBILE X-RAY VEHICLES**

#### **General Features**

Mobile x-ray vehicles are mounted on van type vehicles, box type vehicles, buses or trucks according to your purpose of use.

interior coatings abs plastic, fiber or aluminum composite panel \_\_\_\_\_\_

base coating pcv or epoxy coating

complete electrical system 220 V-12 V

sockets 12-220V

R&D for different electrical voltage

waste water clean water tank

generator

inverter

electrical control panel

turbo ventilation

heating cooling system

x-ray room lead coating (in atomic energy norms)

x-ray device, mammography CR or DR system

Yeni Anadolu Ambulans İmalat ve Özel Maksatlı Araç Dizaynı San. Tic. Ltd. Şti. Adress: Uzay Çağı Cad. 1158. Sok. No: 15 Ostim – ANKARA/TURKEY Tel: +90 312 385 66 99 whatsapp: +90533 2965299