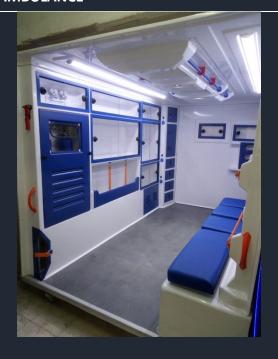

#### **EUROPEAN STANDARD TYPE AMBULANCE**

**General Features** 

Massive side casings produced with left abs (plastic) mold technology

Massive side casings produced with right abs (plastic) mold technology

Abs (plastic) gap wall casing

Antibacteriologic epoxy floor casing

Cabinet with drawer produced by foamboard material

Heat and voice isolation and additional sheet iron casings

M1 class seat, seats

Ecr65 standard lamp and siren system

Electronic panel/redresor/invertor

External 220 v input and extension cord

Inner light (ledli)

220v and 12 v socket

Air-condition

Diesel heater (webasto type)

Centered oxygen and suction system +2x10 liter oxygen tubes

Manual stretcher platform (movable right/left)

Screening

Material prevents stretcher from slipping,

draining, rounded corners

Manual slipping platform