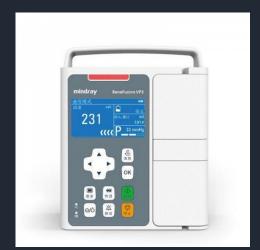

#### **INJECTOR PUMP**

3" LCD display,

Light compact structure, high operating sensitivity,

Compatible with standard pump injectors, calibrated,

Usage with 5/10/20/30/50/60 ml injectors,

Speed mode, time mode, body weight mode,

Flow rate adjustment between 0.1-1500ml/h,

KVO, bolus and purge functions,

IP24 high level protection from external factors,

12 hour working capacity battery,

#### **INFUSION PUMP**

It is supplied with different brands and models on request.