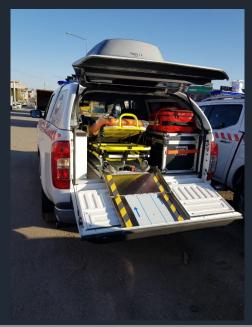

#### **SUV 4X4 AMBULANCE (OFF ROAD)**

#### **General Features**

The vehicles with 4x4 specification are converted to ambulances depending on customer requirements. In addition to standard equipments below, rescue kits such as front, winch, rear hook, cutter-spreader can be added to the vehicle.

Storage compartments.

Attendant or doctor seat (as requested).

Cabin inner coating.

Handhold.

IV hanger.

Antibacterial PVC floor coating or epoxy coating.

Heat and sound isolation and additional metal coating.

ECR65 standard light bar and siren alarm device.

Electronic panel / rectifier / invertor.

220 V external plug-in and cable.

Canin inner lighting (LED).

220V and 12V plugs.

Medical equipments as requested.

## **SUV 4X4 AMBULANCE (OFF ROAD)**

Yeni Anadolu Ambulans İmalat ve Özel Maksatlı Araç Dizaynı San. Tic. Ltd. Şti. Adress: Uzay Çağı Cad. 1158. Sok. No: 15 Ostim – ANKARA/TURKEY Tel: +90 312 385 66 99 whatsapp: +90533 2965299

## **SUV 4X4 AMBULANCE (OFF ROAD)**

4X4 DOUBLE CABIN OR SINGLE
CABIN ANY BRAND PICKUP VEHICLE
CAN BE CONVERTED INTO 4X4 OFFROAD VEHICLES