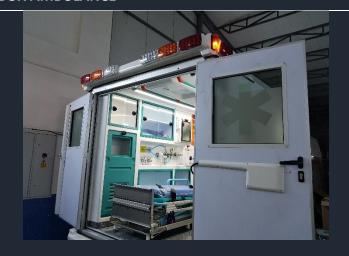

#### **EUROPEAN STANDARD TYPE AMBULANCE**

**General Features** 

Massive side casings produced with left abs (plastic) mold technology

Massive side casings produced with right abs (plastic) mold technology

Abs (plastic) gap wall casing

Antibacteriologic epoxy floor casing

Cabinet with drawer produced by foamboard material

Heat and voice isolation and additional sheet iron casings

M1 class seat, seats

Ecr65 standard lamp and siren system

Electronic panel/redresor/invertor

External 220 v input and extension cord

Inner light (ledli)

220v and 12 v socket

Air-condition

Diesel heater (webasto type)

Centered oxygen and suction system +2x10 liter oxygen tubes

Manual stretcher platform (movable right/left)

Screening

Material prevents stretcher from slipping,

draining, rounded corners

Manual slipping platform