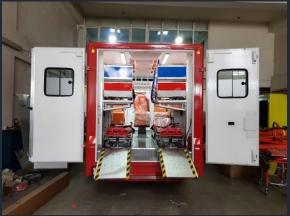

#### **4 PATIENT CARRYING AMBULANCE**

#### **General Features**

Aluminum or fiber case depending on the vehicle

Cabinet system made of MDF or foamboard, medical material shelf with glass cover and partition

Elevator system for 4 patients on the right and left

4 stretchers

Optional medical equipment

Patient transport safety systems

Side cases are aluminum composite panel or ABS (plastic) case.

Roof aluminum composite panel cover

Carriage pipes.

Serum hangers

Antibacterial pvc floor covering or epoxy coating

#### **4 PATIENT CARRYING AMBULANCE**

Vehicle is designed to carry 4 patients at the same time and is equipped with an elevator system.

Oxygen system is equipped on the right and left of the vehicle.