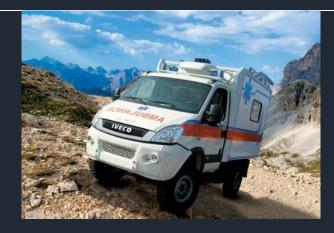

#### **SUV 4X4 AMBULANCE (OFF ROAD)**

#### **General Features**

The vehicles with 4x4 specification are converted to ambulances depending on customer requirements. In addition to standard equipments below, rescue kits such as front, winch, rear hook, cutter-spreader can be added to the vehicle.

## **SUV 4X4 AMBULANCE (OFF ROAD)**

4X4 DOUBLE CABIN OR SINGLE
CABIN ANY BRAND PICKUP VEHICLE
CAN BE CONVERTED INTO 4X4 OFFROAD VEHICLES

## **SUV 4X4 AMBULANCE (OFF ROAD)**

Ambulance conversion for 4X4 SUV, Van type , pickup, truck vehicles

Yeni Anadolu Ambulans İmalat ve Özel Maksatlı Araç Dizaynı San. Tic. Ltd. Şti. Adress : Uzay Çağı Cad. 1158. Sok. No: 15 Ostim – ANKARA/TURKEY Tel: +90 312 385 66 99 whatsapp : +90533 2965299