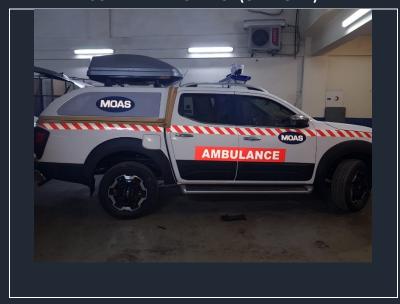

#### **SUV 4X4 AMBULANCE (OFF ROAD)**

#### **General Features**

The vehicles with 4x4 specification are converted to ambulances depending on customer requirements. In addition to standard equipments below, rescue kits such as front, winch, rear hook, cutter-spreader can be added to the vehicle.

## **SUV 4X4 AMBULANCE (OFF ROAD)**

4X4 DOUBLE CABIN OR SINGLE
CABIN ANY BRAND PICKUP VEHICLE
CAN BE CONVERTED INTO 4X4 OFFROAD VEHICLES

## **SUV 4X4 AMBULANCE (OFF ROAD)**

Ambulance conversion for 4X4 SUV, Van type , pickup, truck vehicles

Yeni Anadolu Ambulans İmalat ve Özel Maksatlı Araç Dizaynı San. Tic. Ltd. Şti. Adress : Uzay Çağı Cad. 1158. Sok. No: 15 Ostim – ANKARA/TURKEY Tel: +90 312 385 66 99 whatsapp : +90533 2965299