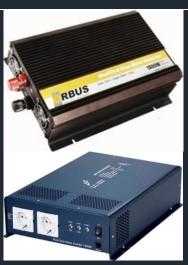

#### 12-220 volt inverter

12-220 volt inverter supports the operation of medical devices by converting 12 V energy in the vehicle to 220 Volt energy. Depending on the preference, the device is supplied as modified or full sinus. A suitable device is supplied for different voltage types.