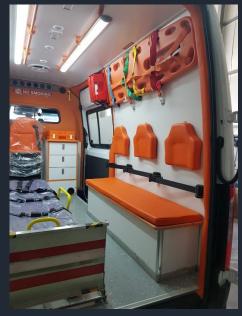

#### **General Features**

Cabinet system at left side produced by mdf or foambord, medical material rack with glass cover and division

Right side triple companion seat or storage area at the beneath the single or double seats.

Side casings are aluminum composite panel or ABS (plastic) casing.

Roof aluminum composite panel cover

Handing pipes.

Serum hangers

Antibacteriologic pvc floor cover or epoxy cover

Partition wall mdf or cabinet with drawer formed by foambord material.

Electrical washbasin/storage of dirty water-clean water

Heat and voice isolation and addition iron sheet covers

Openable closable separator seat

Head lamp and siren system with Ecr65 standard

Electronic panel/redresor/invertor

External 220v. input and extension cable.

Internal light (led)

220v. and 12 v sockets

Yeni Anadolu Ambulans İmalat ve Özel Maksatlı Araç Dizaynı San. Tic. Ltd. Şti. Adress: Uzay Çağı Cad. 1158. Sok. No: 15 Ostim – ANKARA/TURKEY Tel: +90 312 385 66 99 whatsapp: +90533 2965299