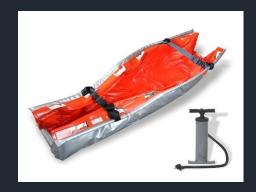

#### **VACUUM STRETCHER**

It is used to fix the person safely and comfortably after on accident. When the vacuum stretcher is air pumped through valve, it becomes hard shell taking the shape of the body. It enables medics to carry the patient without mobilizing the body to a hospital. It can be

used to transport the seriously injured or traumas.

FEATURES: It can support the body without an additional equipment. It immobilizes the body by taking its shape.

It is transparent to X-ray. It can easily be used in any vehicle due to 6x2 arm carriers. Inside is filled up with polystyrene granules, outside is covered by PVC cloth.