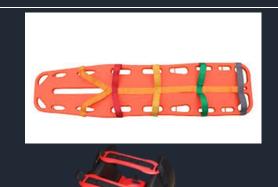

#### **SPINAL BOARD (Adult)**

Standard requirements from special durable plastic.

It can be used in all types of water, fresh and salt.

It has 3 straps to keep patient immobile.

It is x-ray transparent.

It has special units to keep the patient's head immobile.

There are 5 hand grips on the right side and 5 hand grips on the left side in total 10 hand grips on the spine board. Also there are straps places on it.

HEAD STABILIZER: The head restraint is used with the backbone to prevent the neck part from moving in the transfer of the patient