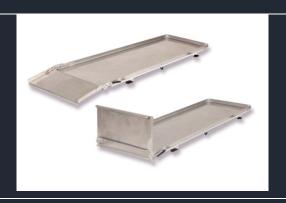

#### Manuel stretcher loading ramp

MANUFACTURING MATERIAL : CHROME NICKEL While stretcher on, it can be moved left and right with the help of footstep.

Metal parts are painted with electrostatic steel profile paint. Bearing system is sub-horizontal-slide system.

Locking system suitable for use with the main stretcher.

There is folding absorbers stretcher ramp at the head part.

There is folding absorbers stretcher ramp at the head part It is manufactured according to EN 1789 Standard requirements.