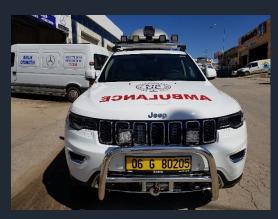

#### **SUV 4X4 AMBULANCE (OFF ROAD)**

#### **General Features**

The vehicles with 4x4 specification are converted to ambulances depending on customer requirements. In addition to standard equipments below, rescue kits such as front, winch, rear hook, cutter-spreader can be added to the vehicle.

## **SUV 4X4 AMBULANCE (OFF ROAD)**

Yeni Anadolu Ambulans İmalat ve Özel Maksatlı Araç Dizaynı San. Tic. Ltd. Şti. Adress: Uzay Çağı Cad. 1158. Sok. No: 15 Ostim – ANKARA/TURKEY Tel: +90 312 385 66 99 whatsapp: +90533 2965299

## **SUV 4X4 AMBULANCE (OFF ROAD)**

4X4 DOUBLE CABIN OR SINGLE
CABIN ANY BRAND PICKUP VEHICLE
CAN BE CONVERTED INTO 4X4 OFFROAD VEHICLES

## **SUV 4X4 AMBULANCE (OFF ROAD)**

Ambulance conversion for 4X4 SUV, Van type , pickup, truck vehicles

Yeni Anadolu Ambulans İmalat ve Özel Maksatlı Araç Dizaynı San. Tic. Ltd. Şti. Adress : Uzay Çağı Cad. 1158. Sok. No: 15 Ostim – ANKARA/TURKEY Tel: +90 312 385 66 99 whatsapp : +90533 2965299