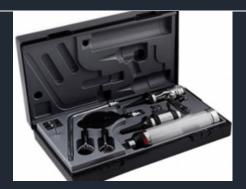

#### **Diagnostic Set (Otoscope - Ophthalmoscope)**

It is supplied with different brands and models on request.