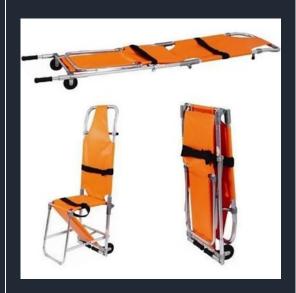

#### **Main Stretcher**

The main stretcher produced by our company for ambulances is manufactured in accordance with the TS EN 1865-1 +A1 standards and is certified with a 10 g crash test. Made from specially alloyed aluminum material, our stretcher offers a safe transport experience for healthcare personnel and patients

#### Manuel stretcher loading ramp

MANUFACTURING MATERIAL : CHROME NICKEL While stretcher on, it can be moved left and right with the help of footstep.

Metal parts are painted with electrostatic steel profile paint. Bearing system is sub-horizontal-slide system.

Locking system suitable for use with the main stretcher.

There is folding absorbers stretcher ramp at the head part.

There is folding absorbers stretcher ramp at the head part It is manufactured according to EN 1789 Standard requirements.