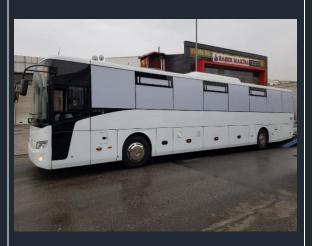

## **MOBILE HEALTH VEHICLES**

#### **General Features**

We work on this optional group of product depending on the project. 3D drawings and location plan are given to customer just after preliminary agreement according to demanded product and specialty.

Panel van, delivery car with covered body, semi-trailer or minibus, autobus

Isolation coverage of the vehicle (for heat and voice)

Storage divisions, optional choosing color

Medical divisions (optional)

Central oxygen system

## **MOBILE HEALTH VEHICLES**

The mobile healthcare vehicles we produce are designed for van type vehicles, minibuses, trucks, buses and containers and are manufactured according to your requests.

For more information please contact info@mobilambulans.com