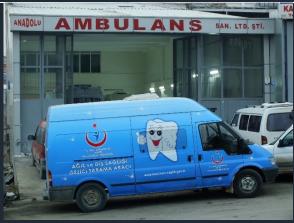

## **MOBILE DENTAL VEHICLE**

#### **General Features**

Panel van car or delivery van with covered body

Isolation coverage of the car (for heat and voice)

Coverage of side walls (composite panel, ABS plastic or MDF lam coverage), optional color choosing

Floor coverage (epoxy or PVC), optional color choosing

Lightening system 12v-220v

Generator

External 220v energy and extension cable

Full electrical system

Turbo ventilation

Spilit air-condition

Dental unit

Reflector

Aerator head

Dental Rontgen

Compressor

Strelizator or otaklav

Electrical washbasin

Different disposable materials

Yeni Anadolu Ambulans İmalat ve Özel Maksatlı Araç Dizaynı San. Tic. Ltd. Şti. Adress: Uzay Çağı Cad. 1158. Sok. No: 15 Ostim – ANKARA/TURKEY Tel: +90 312 385 66 99 whatsapp: +90533 2965299

## **MOBILE DENTAL VEHICLE**

Designed for mobile dental vehicles, minibuses, containers, buses, trucks. Please contact us for more information.