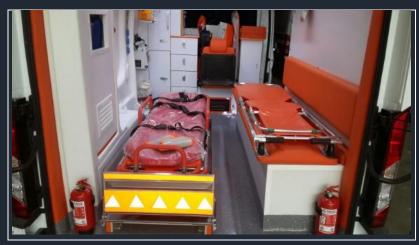

#### **EUROPEAN STANDARD TYPE AMBULANCE**

**General Features** 

Massive side casings produced with left abs (plastic) mold technology

Massive side casings produced with right abs (plastic) mold technology

Abs (plastic) gap wall casing

Antibacteriologic epoxy floor casing

Cabinet with drawer produced by foamboard material

Heat and voice isolation and additional sheet iron casings

M1 class seat, seats

Ecr65 standard lamp and siren system

Electronic panel/redresor/invertor

External 220 v input and extension cord

Inner light (ledli)

220v and 12 v socket

Air-condition

Diesel heater (webasto type)

Centered oxygen and suction system +2x10 liter oxygen tubes

Manual stretcher platform (movable right/left)

Screening

Material prevents stretcher from slipping,

draining, rounded corners

Manual slipping platform