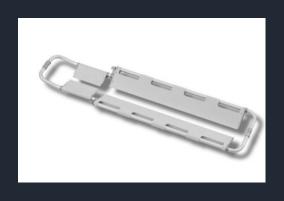

#### SCOOP STRETCHER

It is manifactured from special aluminium alloy according to Turkish standards ISO 9001:2009. This light, strong, and detachable stretcher enables medics to transport the patient without moving the body. It can easily be stored in a car after folding it. It is easy to carry and use. The detachable feature of the stretcher enables medics to transport the patient from accident area to the main stretcher or the bed. Its functions immediately. The length of the stretcher is adjustable. For colour of Blue and Orange, please consult to sales department. Specail production is available