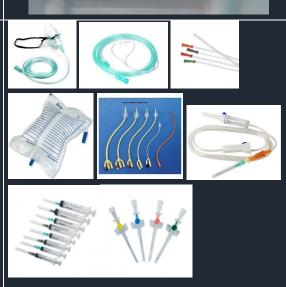

## **Disposable Medical Equipments**

Oxygen Mask (Adult)

Oxygen Mask (Pediatric)

Oxygen Nasal Cannula (Adult)

Oxygen Nasal Cannula (Pediatric)

Suction Catheter (3 different sizes)

Urinary Catheter and Bag in Miscellaneous

Serum Set and intracath set-

Injector (2 - 5 - 10 cc)