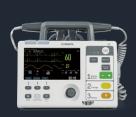

#### **DEFIBRILLATOR**

You can choose according to your needs with optional brand and model options. General features

AED SPO2 ETCO2 NIB PACEMAKER HEAT SENSOR