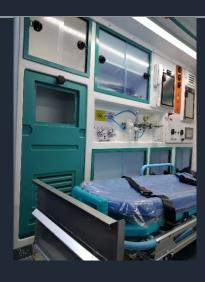

#### **General Features**

Cabinet system at left side produced by mdf or foambord, medical material rack with glass cover and division

Right side triple companion seat or storage area at the beneath the single or double seats.

Side casings are aluminum composite panel or ABS (plastic) casing.

Roof aluminum composite panel cover

Handing pipes.

Serum hangers

Antibacteriologic pvc floor cover or epoxy cover

Partition wall mdf or cabinet with drawer formed by foambord material.

Electrical washbasin/storage of dirty water-clean water

Heat and voice isolation and addition iron sheet covers

Openable closable separator seat

Head lamp and siren system with Ecr65 standard

Electronic panel/redresor/invertor

External 220v. input and extension cable.

Internal light (led)

220v. and 12 v sockets

Yeni Anadolu Ambulans İmalat ve Özel Maksatlı Araç Dizaynı San. Tic. Ltd. Şti. Adress: Uzay Çağı Cad. 1158. Sok. No: 15 Ostim – ANKARA/TURKEY Tel: +90 312 385 66 99 whatsapp: +90533 2965299