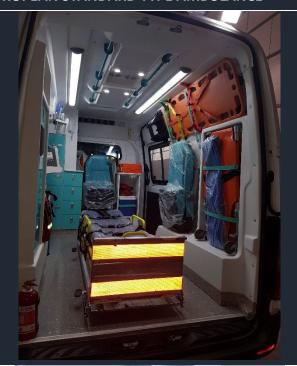

#### **EUROPEAN STANDARD TYPE AMBULANCE**

**General Features** 

Massive side casings produced with left abs (plastic) mold technology

Massive side casings produced with right abs (plastic) mold technology

Abs (plastic) gap wall casing

Antibacteriologic epoxy floor casing

Cabinet with drawer produced by foamboard material

Heat and voice isolation and additional sheet iron casings

M1 class seat, seats

Ecr65 standard lamp and siren system

Electronic panel/redresor/invertor

External 220 v input and extension cord

Inner light (ledli)

220v and 12 v socket

Air-condition

Diesel heater (webasto type)

Centered oxygen and suction system +2x10 liter oxygen tubes

Manual stretcher platform (movable right/left)

Screening

Material prevents stretcher from slipping,

draining, rounded corners

Manual slipping platform