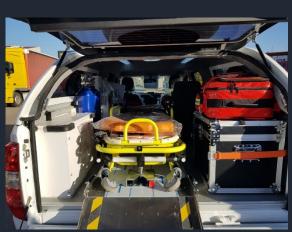

#### **SUV 4X4 AMBULANCE (OFF ROAD)**

#### **General Features**

The vehicles with 4x4 specification are converted to ambulances depending on customer requirements. In addition to standard equipments below, rescue kits such as front, winch, rear hook, cutter-spreader can be added to the vehicle.

Storage compartments.

Attendant or doctor seat (as requested).

Cabin inner coating.

Handhold.

IV hanger.

Antibacterial PVC floor coating or epoxy coating.

Heat and sound isolation and additional metal coating.

ECR65 standard light bar and siren alarm device.

Electronic panel / rectifier / invertor.

220 V external plug-in and cable.

Canin inner lighting (LED).

220V and 12V plugs.

Medical equipments as requested.

## **SUV 4X4 AMBULANCE (OFF ROAD)**

Yeni Anadolu Ambulans İmalat ve Özel Maksatlı Araç Dizaynı San. Tic. Ltd. Şti. Adress: Uzay Çağı Cad. 1158. Sok. No: 15 Ostim – ANKARA/TURKEY Tel: +90 312 385 66 99 whatsapp: +90533 2965299

## **SUV 4X4 AMBULANCE (OFF ROAD)**

4X4 DOUBLE CABIN OR SINGLE
CABIN ANY BRAND PICKUP VEHICLE
CAN BE CONVERTED INTO 4X4 OFFROAD VEHICLES