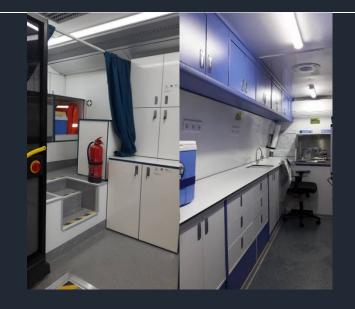

## **MOBILE DENTAL VEHICLE**

#### **General Features**

Panel van car or delivery van with covered body

Isolation coverage of the car (for heat and voice)

Coverage of side walls (composite panel, ABS plastic or MDF lam coverage), optional color choosing

Floor coverage (epoxy or PVC), optional color choosing

Lightening system 12v-220v

Generator

External 220v energy and extension cable

Full electrical system

Turbo ventilation

Spilit air-condition

Dental unit

Reflector

Aerator head

Dental Rontgen

Compressor

Strelizator or otaklav

Electrical washbasin

Different disposable materials

Yeni Anadolu Ambulans İmalat ve Özel Maksatlı Araç Dizaynı San. Tic. Ltd. Şti. Adress: Uzay Çağı Cad. 1158. Sok. No: 15 Ostim – ANKARA/TURKEY Tel: +90 312 385 66 99 whatsapp: +90533 2965299

## **MOBILE DENTAL VEHICLE**

Designed for mobile dental vehicles, minibuses, containers, buses, trucks. Please contact us for more information.