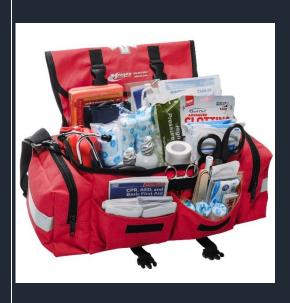

## Basic Medical Supplies Bag (FIRST AID KIT)

Compressed sterile burns bandage

Triangular bandage

Compressed sterile Roll Bandage

Compressed sterile Roll Bandage

Sterile compresses (

Non Sterile Diaper Wrap

Elastic bandage

Nonstick sterile compression dressing

waterproof adhesive ,bandage

Tourniquet

Alcohol cleaning cloth

Thermometer

Ring cutter

Zig-zag spring gear

Stainless steel bandage scissors(140 mm.)

Plastic tongue depressor

Smooth plastic chin splitter

Foley catheter (8-12-16-18)

Eye Pad

Nose Pad