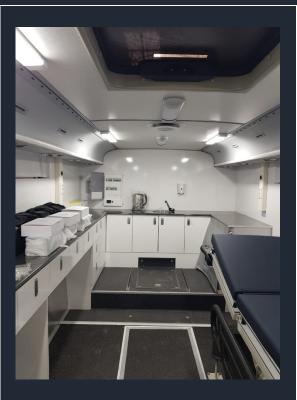

#### **General Features**

Aluminum or fiber model made box depending on the vehicle

Cabinet system at left side produced by mdf or foambord, medical material rack with glass cover and division

Right side triple companion seat or storage area at the beneath the single or double seats.

Side casings are aluminum composite panel or ABS (plastic) casing.

Roof aluminum composite panel cover

Handing pipes.

Serum hangers

Antibacteriologic pvc floor cover or epoxy cover

Partition wall mdf or cabinet with drawer formed by foambord material.

Electrical washbasin/storage of dirty water-clean water

Heat and voice isolation and addition iron sheet covers

Openable closable separator seat

Head lamp and siren system with Ecr65 standard

Electronic panel/redresor/invertor

External 220v. input and extension cable.

Internal light (LED)

220v. and 12 v sockets

Yeni Anadolu Ambulans İmalat ve Özel Maksatlı Araç Dizaynı San. Tic. Ltd. Şti. Adress: Uzay Çağı Cad. 1158. Sok. No: 15 Ostim – ANKARA/TURKEY Tel: +90 312 385 66 99 whatsapp: +90533 2965299