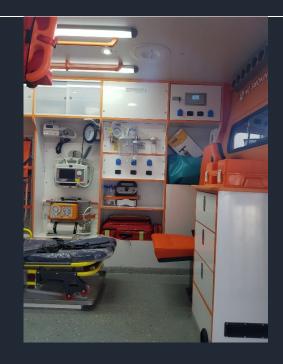

Abs (plastic) gap wall casing

Antibacteriologic epoxy floor casing

Cabinet with drawer produced by foamboard material

Heat and voice isolation and additional sheet iron casings

M1 class seat, seats

Ecr65 standard lamp and siren system

Electronic panel/redresor/invertor

External 220 v input and extension cord

Inner light (ledli)

220v and 12 v socket

Air-condition

Diesel heater (webasto type)

Centered oxygen and suction system +2x10 liter oxygen tubes

Manual stretcher platform (movable right/left)

Screening

Material prevents stretcher from slipping,

draining, rounded corners

Manual slipping platform