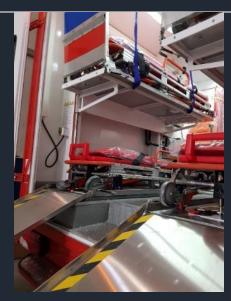

#### **EUROPEAN STANDARD TYPE AMBULANCE**

**General Features** 

Massive side casings produced with left abs (plastic) mold technology

Massive side casings produced with right abs (plastic) mold technology

Abs (plastic) gap wall casing

Antibacteriologic epoxy floor casing

Cabinet with drawer produced by foamboard material

Heat and voice isolation and additional sheet iron casings

M1 class seat, seats

Ecr65 standard lamp and siren system

Electronic panel/redresor/invertor

External 220 v input and extension cord

Inner light (ledli)

220v and 12 v socket

Air-condition

Diesel heater (webasto type)

Centered oxygen and suction system +2x10 liter oxygen tubes

Manual stretcher platform (movable right/left)

Screening

Material prevents stretcher from slipping,

draining, rounded corners

Manual slipping platform