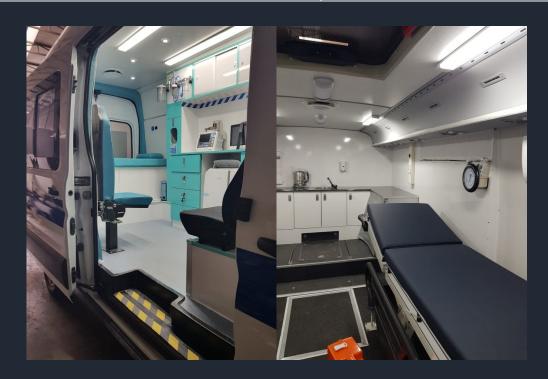

#### **EUROPEAN STANDARD TYPE AMBULANCE**

**General Features** 

Massive side casings produced with left abs (plastic) mold technology

Massive side casings produced with right abs (plastic) mold technology

Abs (plastic) gap wall casing

Antibacteriologic epoxy floor casing

Cabinet with drawer produced by foamboard material

Heat and voice isolation and additional sheet iron casings

M1 class seat, seats

Ecr65 standard lamp and siren system

Electronic panel/redresor/invertor

External 220 v input and extension cord

Inner light (ledli)

220v and 12 v socket

Air-condition

Diesel heater (webasto type)

Centered oxygen and suction system +2x10 liter oxygen tubes

Manual stretcher platform (movable right/left)

Screening

Material prevents stretcher from slipping,

draining, rounded corners

Manual slipping platform