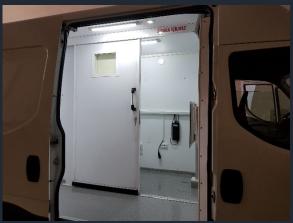

## **MOBILE X-RAY VEHICLES**

#### **General Features**

Mobile x-ray vehicles are mounted on van type vehicles, box type vehicles, buses or trucks according to your purpose of use.

interior coatings abs plastic, fiber or aluminum composite panel \_\_\_\_\_\_

base coating pcv or epoxy coating

complete electrical system 220 V-12 V

sockets 12-220V

R&D for different electrical voltage

waste water clean water tank

generator

inverter

electrical control panel

turbo ventilation

heating cooling system

x-ray room lead coating (in atomic energy norms)

x-ray device, mammography CR or DR system

Yeni Anadolu Ambulans İmalat ve Özel Maksatlı Araç Dizaynı San. Tic. Ltd. Şti. Adress: Uzay Çağı Cad. 1158. Sok. No: 15 Ostim – ANKARA/TURKEY Tel: +90 312 385 66 99 whatsapp: +90533 2965299