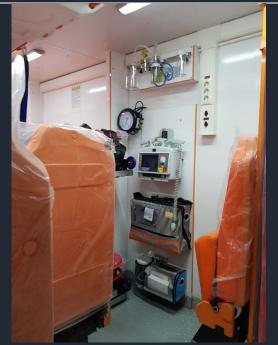

#### **4 PATIENT CARRYING AMBULANCE**

Partition wall made of mdf or foam board with drawers.

Electric sink/dirty water-clean water tank

Heat and sound insulation and additional sheet metal covers

Openable and closeable separator seat

Ecr65 standard headlight and siren system

Electronic panel/rectifier/inverter

External 220v. input and extension cable.

Internal lighting (LED)

220v. and 12v socket