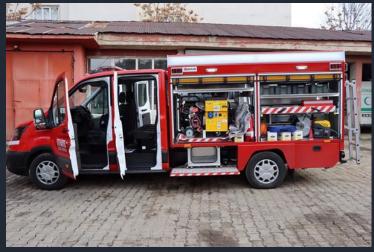

## **MOBILE SEARCH AND RESCUE VEHICLES**

## **General Features**

Designed for 4X4 van, box, pickup, truck type vehicles.

Optional equipment

Rescue stretcher

Hydraulic/electric cutting and separating devices

Rescue winch

Jump Bed

**Light Tower** 

**Drills and Breakers** 

Rescue rope

Flashlights

Warning lights

Generator

Live Search Camera

Drone

Jack

Gas, heat radiation measuring devices

First aid kit

Resuscitation bag

AED defibrillator

**Neck Collar** 

Basket stretcher (for helicopter)

Yeni Anadolu Ambulans İmalat ve Özel Maksatlı Araç Dizaynı San. Tic. Ltd. Şti. Adress : Uzay Çağı Cad. 1158. Sok. No: 15 Ostim – ANKARA/TURKEY Tel: +90 312 385 66 99 whatsapp : +90533 2965299

## **MOBILE SEARCH AND RESCUE VEHICLES**

PLEASE CALL FOR DETAILED INFORMATION

OPTIONAL EQUIPMENT SET.. YOU DESIGN IT

info@mobilambulans.com