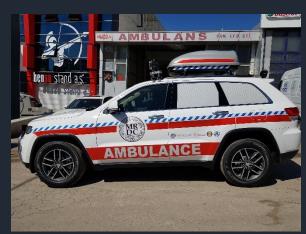

#### **SUV 4X4 AMBULANCE (OFF ROAD)**

#### **General Features**

The vehicles with 4x4 specification are converted to ambulances depending on customer requirements. In addition to standard equipments below, rescue kits such as front, winch, rear hook, cutter-spreader can be added to the vehicle.

## **SUV 4X4 AMBULANCE (OFF ROAD)**

Yeni Anadolu Ambulans İmalat ve Özel Maksatlı Araç Dizaynı San. Tic. Ltd. Şti. Adress: Uzay Çağı Cad. 1158. Sok. No: 15 Ostim – ANKARA/TURKEY Tel: +90 312 385 66 99 whatsapp: +90533 2965299

## **SUV 4X4 AMBULANCE (OFF ROAD)**

4X4 DOUBLE CABIN OR SINGLE
CABIN ANY BRAND PICKUP VEHICLE
CAN BE CONVERTED INTO 4X4 OFFROAD VEHICLES

## **SUV 4X4 AMBULANCE (OFF ROAD)**

Ambulance conversion for 4X4 SUV, Van type , pickup, truck vehicles

Yeni Anadolu Ambulans İmalat ve Özel Maksatlı Araç Dizaynı San. Tic. Ltd. Şti. Adress : Uzay Çağı Cad. 1158. Sok. No: 15 Ostim – ANKARA/TURKEY Tel: +90 312 385 66 99 whatsapp : +90533 2965299