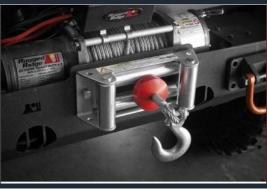

#### **General Features**

The vehicles with 4x4 specification are converted to ambulances depending on customer requirements. In addition to standard equipments below, rescue kits such as front, winch, rear hook, cutter-spreader can be added to the vehicle.

## **General Features**

Designed for 4X4 van, box, pickup, truck type vehicles.

Optional equipment

Rescue stretcher

Hydraulic/electric cutting and separating devices

Rescue winch

Jump Bed

**Light Tower** 