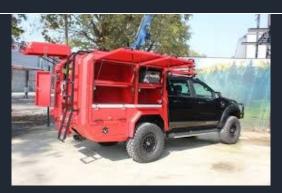

## **MOBILE SEARCH AND RESCUE VEHICLES**

## **General Features**

Designed for 4X4 van, box, pickup, truck type vehicles.

Optional equipment

Rescue stretcher

Hydraulic/electric cutting and separating devices

Rescue winch

Jump Bed

**Light Tower** 

**Drills and Breakers** 

Rescue rope

Flashlights

Warning lights

Generator

Live Search Camera

Drone

Jack

Gas, heat radiation measuring devices

First aid kit

Resuscitation bag

AED defibrillator

**Neck Collar** 

Basket stretcher (for helicopter)

Yeni Anadolu Ambulans İmalat ve Özel Maksatlı Araç Dizaynı San. Tic. Ltd. Şti. Adress : Uzay Çağı Cad. 1158. Sok. No: 15 Ostim – ANKARA/TURKEY Tel: +90 312 385 66 99 whatsapp : +90533 2965299

## **MOBILE SEARCH AND RESCUE VEHICLES**

PLEASE CALL FOR DETAILED INFORMATION

OPTIONAL EQUIPMENT SET.. YOU DESIGN IT

info@mobilambulans.com