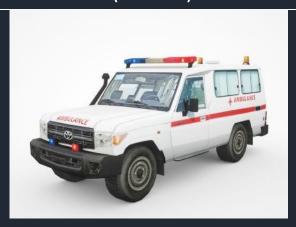

#### **SUV 4X4 AMBULANCE (OFF ROAD)**

#### **General Features**

The vehicles with 4x4 specification are converted to ambulances depending on customer requirements. In addition to standard equipments below, rescue kits such as front, winch, rear hook, cutter-spreader can be added to the vehicle.

## **SUV 4X4 AMBULANCE (OFF ROAD)**

4X4 DOUBLE CABIN OR SINGLE
CABIN ANY BRAND PICKUP VEHICLE
CAN BE CONVERTED INTO 4X4 OFFROAD VEHICLES

## **SUV 4X4 AMBULANCE (OFF ROAD)**

Ambulance conversion for 4X4 SUV, Van type , pickup, truck vehicles

Yeni Anadolu Ambulans İmalat ve Özel Maksatlı Araç Dizaynı San. Tic. Ltd. Şti. Adress : Uzay Çağı Cad. 1158. Sok. No: 15 Ostim – ANKARA/TURKEY Tel: +90 312 385 66 99 whatsapp : +90533 2965299