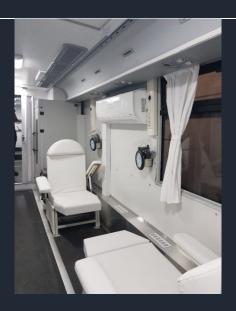

#### **EUROPEAN STANDARD TYPE AMBULANCE**

**General Features** 

Massive side casings produced with left abs (plastic) mold technology

Massive side casings produced with right abs (plastic) mold technology

Abs (plastic) gap wall casing

Antibacteriologic epoxy floor casing

Cabinet with drawer produced by foamboard material

Heat and voice isolation and additional sheet iron casings

M1 class seat, seats

Ecr65 standard lamp and siren system

Electronic panel/redresor/invertor

External 220 v input and extension cord

Inner light (ledli)

220v and 12 v socket

Air-condition

Diesel heater (webasto type)

Centered oxygen and suction system +2x10 liter oxygen tubes

Manual stretcher platform (movable right/left)

Screening

Material prevents stretcher from slipping,

draining, rounded corners

Manual slipping platform