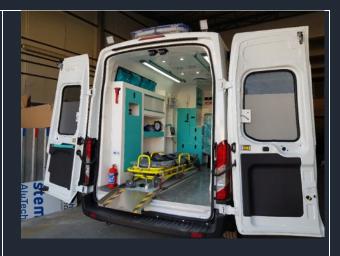

#### **BOX AMBULANCE**

#### **General Features**

Aluminum or fiber model made box depending on the vehicle

Cabinet system at left side produced by mdf or foambord, medical material rack with glass cover and division

Right side triple companion seat or storage area at the beneath the single or double seats.

Side casings are aluminum composite panel or ABS (plastic) casing.

Roof aluminum composite panel cover

Handing pipes.

Serum hangers

Antibacteriologic pvc floor cover or epoxy cover

Partition wall mdf or cabinet with drawer formed by foambord material.

Electrical washbasin/storage of dirty water-clean water

Heat and voice isolation and addition iron sheet covers

Openable closable separator seat

Head lamp and siren system with Ecr65 standard

Electronic panel/redresor/invertor

External 220v. input and extension cable.

Internal light (LED)

220v. and 12 v sockets

Yeni Anadolu Ambulans İmalat ve Özel Maksatlı Araç Dizaynı San. Tic. Ltd. Şti. Adress: Uzay Çağı Cad. 1158. Sok. No: 15 Ostim – ANKARA/TURKEY Tel: +90 312 385 66 99 whatsapp: +90533 2965299