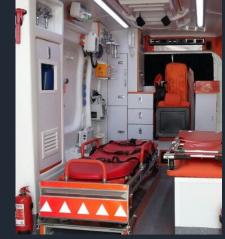

#### **EUROPEAN STANDARD TYPE AMBULANCE**

**General Features** 

Massive side casings produced with left abs (plastic) mold technology

Massive side casings produced with right abs (plastic) mold technology

Abs (plastic) gap wall casing

Antibacteriologic epoxy floor casing

Cabinet with drawer produced by foamboard material

Heat and voice isolation and additional sheet iron casings

M1 class seat, seats

Ecr65 standard lamp and siren system

Electronic panel/redresor/invertor

External 220 v input and extension cord

Inner light (ledli)

220v and 12 v socket

Air-condition

Diesel heater (webasto type)

Centered oxygen and suction system +2x10 liter oxygen tubes

Manual stretcher platform (movable right/left)

Screening

Material prevents stretcher from slipping,

draining, rounded corners

Manual slipping platform