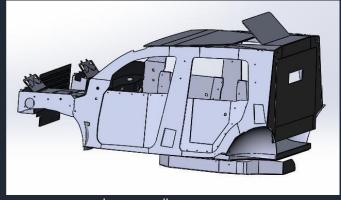

#### **SUV 4X4 AMBULANCE (OFF ROAD)**

#### **General Features**

The vehicles with 4x4 specification are converted to ambulances depending on customer requirements. In addition to standard equipments below, rescue kits such as front, winch, rear hook, cutter-spreader can be added to the vehicle.

## **SUV 4X4 AMBULANCE (OFF ROAD)**

4X4 DOUBLE CABIN OR SINGLE
CABIN ANY BRAND PICKUP VEHICLE
CAN BE CONVERTED INTO 4X4 OFFROAD VEHICLES

## **SUV 4X4 AMBULANCE (OFF ROAD)**

Ambulance conversion for 4X4 SUV, Van type , pickup, truck vehicles

Yeni Anadolu Ambulans İmalat ve Özel Maksatlı Araç Dizaynı San. Tic. Ltd. Şti. Adress : Uzay Çağı Cad. 1158. Sok. No: 15 Ostim – ANKARA/TURKEY Tel: +90 312 385 66 99 whatsapp : +90533 2965299