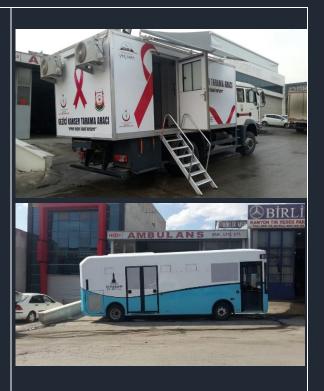

## **MOBILE HEALTH VEHICLES**

#### **General Features**

We work on this optional group of product depending on the project. 3D drawings and location plan are given to customer just after preliminary agreement according to demanded product and specialty.

## **MOBILE HEALTH VEHICLES**

The mobile healthcare vehicles we produce are designed for van type vehicles, minibuses, trucks, buses and containers and are manufactured according to your requests.

For more information please contact info@mobilambulans.com