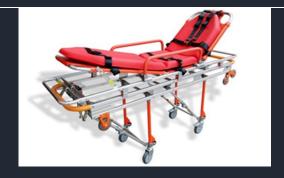

#### **Main Stretcher**

The main stretcher produced by our company for ambulances is manufactured in accordance with the TS EN 1865-1 +A1 standards and is certified with a 10 g crash test. Made from specially alloyed aluminum material, our stretcher offers a safe transport experience for healthcare personnel and patients