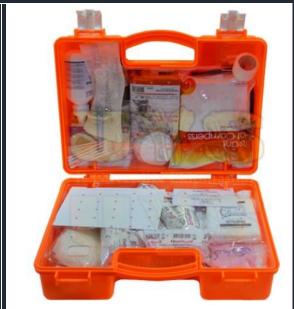

## Basic Medical Supplies Bag (FIRST AID KIT)

Compressed sterile burns bandage

Triangular bandage

Compressed sterile Roll Bandage

Compressed sterile Roll Bandage

Sterile compresses (

Non Sterile Diaper Wrap

Elastic bandage

Nonstick sterile compression dressing

waterproof adhesive ,bandage

Tourniquet

Alcohol cleaning cloth

Thermometer

Ring cutter

Zig-zag spring gear

Stainless steel bandage scissors(140 mm.)

Plastic tongue depressor

Smooth plastic chin splitter

Foley catheter (8-12-16-18)

Eye Pad

Nose Pad