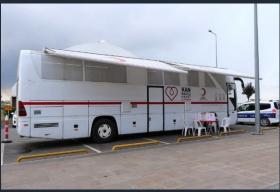

## **MOBILE HEALTH VEHICLES**

#### **General Features**

We work on this optional group of product depending on the project. 3D drawings and location plan are given to customer just after preliminary agreement according to demanded product and specialty.

Panel van, delivery car with covered body, semi-trailer or minibus, autobus

Isolation coverage of the vehicle (for heat and voice)

Storage divisions, optional choosing color

Medical divisions (optional)

Central oxygen system

## **MOBILE HEALTH VEHICLES**

The mobile healthcare vehicles we produce are designed for van type vehicles, minibuses, trucks, buses and containers and are manufactured according to your requests.

For more information please contact info@mobilambulans.com