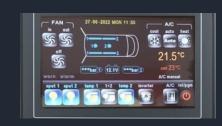

#### **Ambulance Electronic Control Panel and Card**

interior lighting control heating cooling control turbo ventilation control inverter control

The control panel is our own design and software can be loaded in different languages according to quantity.

#### AIR CONDITIONING

It is designed for ambulance and will be designed according to the geographical climate conditions you live in. Please contact us for more information.