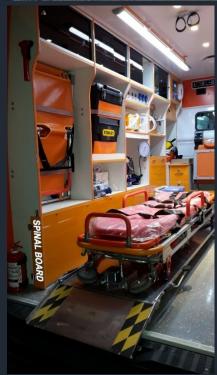

#### **SPINAL BOARD (Adult)**

Standard requirements from special durable plastic.

It can be used in all types of water, fresh and salt.

It has 3 straps to keep patient immobile.

It is x-ray transparent.

It has special units to keep the patient's head immobile.

There are 5 hand grips on the right side and 5 hand grips on the left side in total 10 hand grips on the spine board. Also there are straps places on it.

HEAD STABILIZER: The head restraint is used with the backbone to prevent the neck part from moving in the transfer of the patient