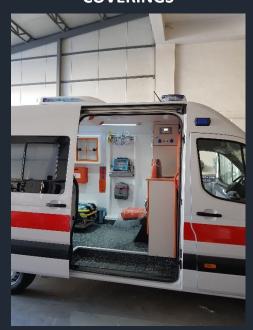

#### **EUROPEAN STANDARD TYPE AMBULANCE**

**General Features** 

Massive side casings produced with left abs (plastic) mold technology

Massive side casings produced with right abs (plastic) mold technology

Abs (plastic) gap wall casing

Antibacteriologic epoxy floor casing

Cabinet with drawer produced by foamboard material

Heat and voice isolation and additional sheet iron casings

M1 class seat, seats

Ecr65 standard lamp and siren system

Electronic panel/redresor/invertor

External 220 v input and extension cord

Inner light (ledli)

220v and 12 v socket

Air-condition

Diesel heater (webasto type)

Centered oxygen and suction system +2x10 liter oxygen tubes

Manual stretcher platform (movable right/left)

Screening

Material prevents stretcher from slipping,

draining, rounded corners

Manual slipping platform