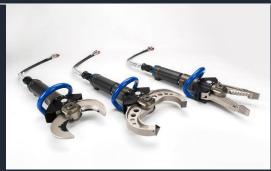

## **General Features**

Designed for 4X4 van, box, pickup, truck type vehicles.

Optional equipment

Rescue stretcher

Hydraulic/electric cutting and separating devices

Rescue winch

Jump Bed

**Light Tower** 