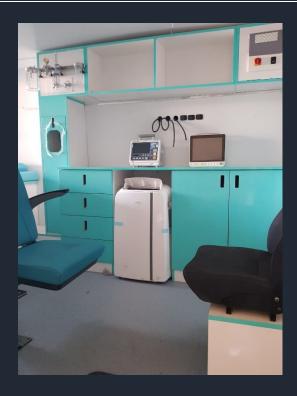

#### **General Features**

Cabinet system at left side produced by mdf or foambord, medical material rack with glass cover and division

Right side triple companion seat or storage area at the beneath the single or double seats.

Side casings are aluminum composite panel or ABS (plastic) casing.

Roof aluminum composite panel cover

Handing pipes.

Serum hangers

Antibacteriologic pvc floor cover or epoxy cover

Partition wall mdf or cabinet with drawer formed by foambord material.

Electrical washbasin/storage of dirty water-clean water

Heat and voice isolation and addition iron sheet covers

Openable closable separator seat

Head lamp and siren system with Ecr65 standard

Electronic panel/redresor/invertor

External 220v. input and extension cable.

Internal light (led)

220v. and 12 v sockets

Yeni Anadolu Ambulans İmalat ve Özel Maksatlı Araç Dizaynı San. Tic. Ltd. Şti. Adress: Uzay Çağı Cad. 1158. Sok. No: 15 Ostim – ANKARA/TURKEY Tel: +90 312 385 66 99 whatsapp: +90533 2965299