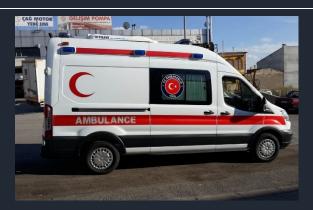

#### **EUROPEAN STANDARD TYPE AMBULANCE**

**General Features** 

Massive side casings produced with left abs (plastic) mold technology

Massive side casings produced with right abs (plastic) mold technology

#### **EUROPEAN STANDARD TYPE AMBULANCE**

AMBULANCES CAN BE MADE WITH DIFFERENT COLOR DESIGNS UPON REQUEST