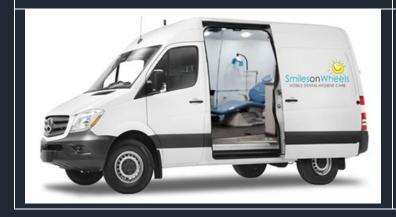

## **MOBILE DENTAL VEHICLE**

#### **General Features**

Panel van car or delivery van with covered body

Isolation coverage of the car (for heat and voice)

Coverage of side walls (composite panel, ABS plastic or MDF lam coverage), optional color choosing

Floor coverage (epoxy or PVC), optional color choosing

Lightening system 12v-220v

Generator

External 220v energy and extension cable

Full electrical system

Turbo ventilation

Spilit air-condition

Dental unit

Reflector

Aerator head

Dental Rontgen

Compressor

Strelizator or otaklav

Electrical washbasin

Different disposable materials

Yeni Anadolu Ambulans İmalat ve Özel Maksatlı Araç Dizaynı San. Tic. Ltd. Şti. Adress: Uzay Çağı Cad. 1158. Sok. No: 15 Ostim – ANKARA/TURKEY Tel: +90 312 385 66 99 whatsapp: +90533 2965299

## **MOBILE DENTAL VEHICLE**

Designed for mobile dental vehicles, minibuses, containers, buses, trucks. Please contact us for more information.