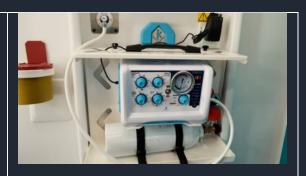

#### Oxygen systems

Oxygen Tube 2x10 ltx200 bar

Complete Oxygen System (Regulator-Prize-Flowmeter-Moisture-Link)

Stationary Vacuum System