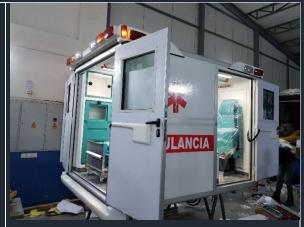

#### **BOX AMBULANCE**

#### **General Features**

Aluminum or fiber model made box depending on the vehicle

Cabinet system at left side produced by mdf or foambord, medical material rack with glass cover and division

Right side triple companion seat or storage area at the beneath the single or double seats.

Side casings are aluminum composite panel or ABS (plastic) casing.

Roof aluminum composite panel cover

Handing pipes.

Serum hangers

Antibacteriologic pvc floor cover or epoxy cover

Partition wall mdf or cabinet with drawer formed by foambord material.

Electrical washbasin/storage of dirty water-clean water

Heat and voice isolation and addition iron sheet covers

Openable closable separator seat

Head lamp and siren system with Ecr65 standard

Electronic panel/redresor/invertor

External 220v. input and extension cable.

Internal light (LED)

220v. and 12 v sockets

Yeni Anadolu Ambulans İmalat ve Özel Maksatlı Araç Dizaynı San. Tic. Ltd. Şti. Adress: Uzay Çağı Cad. 1158. Sok. No: 15 Ostim – ANKARA/TURKEY Tel: +90 312 385 66 99 whatsapp: +90533 2965299

#### **BOX AMBULANCE**

Box ambulance designs are made on chassis vehicles of different brands. Brand and model do not matter.

Box ambulance design with optional mold and different interior coating