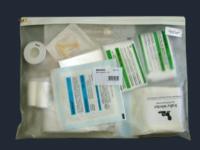

## Basic Medical Supplies Bag (FIRST AID KIT)

Compressed sterile burns bandage

Triangular bandage

Compressed sterile Roll Bandage

Compressed sterile Roll Bandage

Sterile compresses (

Non Sterile Diaper Wrap

Elastic bandage

Nonstick sterile compression dressing

waterproof adhesive ,bandage

Tourniquet

Alcohol cleaning cloth

Thermometer

Ring cutter

Zig-zag spring gear

Stainless steel bandage scissors(140 mm.)

Plastic tongue depressor

Smooth plastic chin splitter

Foley catheter (8-12-16-18)

Eye Pad

Nose Pad