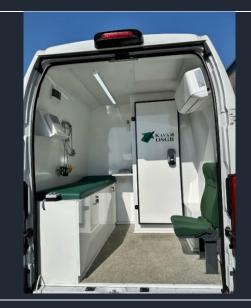

## **MOBILE HEALTH VEHICLES**

#### **General Features**

We work on this optional group of product depending on the project. 3D drawings and location plan are given to customer just after preliminary agreement according to demanded product and specialty.

Panel van, delivery car with covered body, semi-trailer or minibus, autobus

Isolation coverage of the vehicle (for heat and voice)

Storage divisions, optional choosing color

Medical divisions (optional)

Central oxygen system

Hospital equipment and apparatus (optional)

Floor coverage (epoxy or PVC) choosing color optionally

Lighting system 12v-220v

Generator

External 220 v energy and extension cable

Full electrical system

Split air-condition

Clean-dirty water storage

Yeni Anadolu Ambulans İmalat ve Özel Maksatlı Araç Dizaynı San. Tic. Ltd. Şti. Adress : Uzay Çağı Cad. 1158. Sok. No: 15 Ostim – ANKARA/TURKEY Tel: +90 312 385 66 99 whatsapp : +90533 2965299

## **MOBILE HEALTH VEHICLES**

The mobile healthcare vehicles we produce are designed for van type vehicles, minibuses, trucks, buses and containers and are manufactured according to your requests.

For more information please contact info@mobilambulans.com