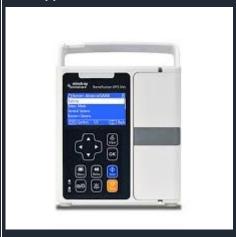

#### **INJECTOR PUMP**

3" LCD display,

Light compact structure, high operating sensitivity,

Compatible with standard pump injectors, calibrated,

Usage with 5/10/20/30/50/60 ml injectors,

Speed mode, time mode, body weight mode,

Flow rate adjustment between 0.1-1500ml/h,

KVO, bolus and purge functions,

IP24 high level protection from external factors,

12 hour working capacity battery,

#### **INFUSION PUMP**

It is supplied with different brands and models on request.