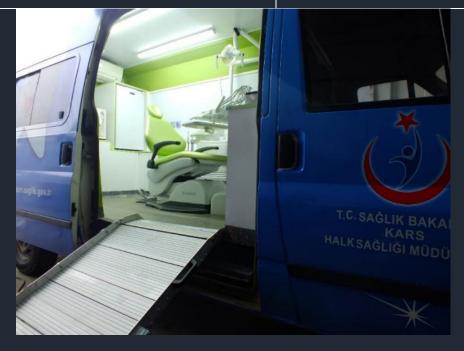

## **MOBILE DENTAL VEHICLE**

#### **General Features**

Panel van car or delivery van with covered body

Isolation coverage of the car (for heat and voice)

Coverage of side walls (composite panel, ABS plastic or MDF lam coverage), optional color choosing

Floor coverage (epoxy or PVC), optional color choosing

Lightening system 12v-220v

Generator

External 220v energy and extension cable

Full electrical system

Turbo ventilation

Spilit air-condition

Dental unit

Reflector

Aerator head

Dental Rontgen

Compressor

Strelizator or otaklav

Electrical washbasin

Different disposable materials

Yeni Anadolu Ambulans İmalat ve Özel Maksatlı Araç Dizaynı San. Tic. Ltd. Şti. Adress: Uzay Çağı Cad. 1158. Sok. No: 15 Ostim – ANKARA/TURKEY Tel: +90 312 385 66 99 whatsapp: +90533 2965299

## **MOBILE DENTAL VEHICLE**

Designed for mobile dental vehicles, minibuses, containers, buses, trucks. Please contact us for more information.