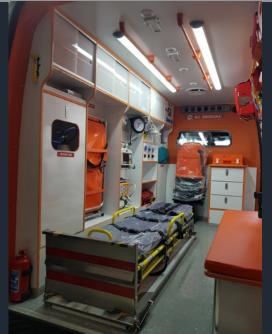

#### **BOX AMBULANCE**

#### **General Features**

Aluminum or fiber model made box depending on the vehicle

Cabinet system at left side produced by mdf or foambord, medical material rack with glass cover and division

Right side triple companion seat or storage area at the beneath the single or double seats.

Side casings are aluminum composite panel or ABS (plastic) casing.

Roof aluminum composite panel cover

Handing pipes.

Serum hangers

Antibacteriologic pvc floor cover or epoxy cover

Partition wall mdf or cabinet with drawer formed by foambord material.

Electrical washbasin/storage of dirty water-clean water

Heat and voice isolation and addition iron sheet covers

Openable closable separator seat

Head lamp and siren system with Ecr65 standard

Electronic panel/redresor/invertor

External 220v. input and extension cable.

Internal light (LED)

220v. and 12 v sockets

Yeni Anadolu Ambulans İmalat ve Özel Maksatlı Araç Dizaynı San. Tic. Ltd. Şti. Adress: Uzay Çağı Cad. 1158. Sok. No: 15 Ostim – ANKARA/TURKEY Tel: +90 312 385 66 99 whatsapp: +90533 2965299

#### **BOX AMBULANCE**

Box ambulance designs are made on chassis vehicles of different brands. Brand and model do not matter.

Box ambulance design with optional mold and different interior coating

#### **BOX AMBULANCE**

Box Ambulances specially designed for different vehicle models with our 3 d design and engineering procedures.