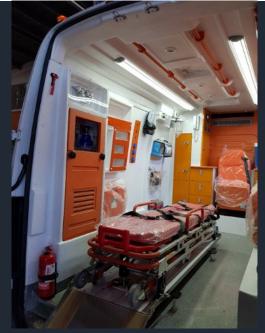

#### **CLASSIC TYPE AMBULANCE**

#### **General Features**

Cabinet system at left side produced by mdf or foambord, medical material rack with glass cover and division

Right side triple companion seat or storage area at the beneath the single or double seats.

Side casings are aluminum composite panel or ABS (plastic) casing.

Roof aluminum composite panel cover

Handing pipes.

Serum hangers

Antibacteriologic pvc floor cover or epoxy cover

Partition wall mdf or cabinet with drawer formed by foambord material.

Electrical washbasin/storage of dirty water-clean water

Heat and voice isolation and addition iron sheet covers

Openable closable separator seat

Head lamp and siren system with Ecr65 standard

Electronic panel/redresor/invertor

External 220v. input and extension cable.

Internal light (led)

220v. and 12 v sockets

Yeni Anadolu Ambulans İmalat ve Özel Maksatlı Araç Dizaynı San. Tic. Ltd. Şti. Adress: Uzay Çağı Cad. 1158. Sok. No: 15 Ostim – ANKARA/TURKEY Tel: +90 312 385 66 99 whatsapp: +90533 2965299