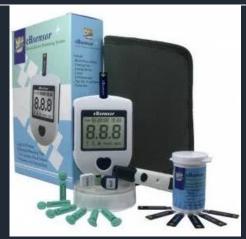

#### Sugar measuring device (Glucometer) +Strip

It is supplied with different brands and models on request.