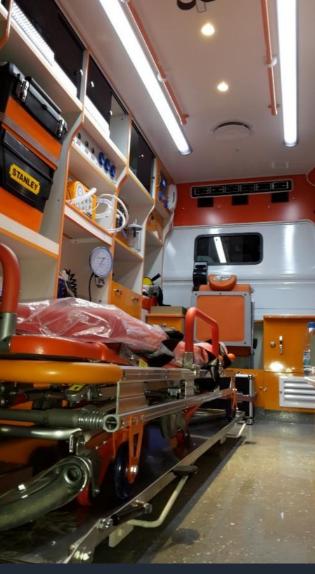

#### **General Features**

Cabinet system at left side produced by mdf or foambord, medical material rack with glass cover and division

Right side triple companion seat or storage area at the beneath the single or double seats.

Side casings are aluminum composite panel or ABS (plastic) casing.

Roof aluminum composite panel cover

Handing pipes.

Serum hangers

Antibacteriologic pvc floor cover or epoxy cover

Partition wall mdf or cabinet with drawer formed by foambord material.

Electrical washbasin/storage of dirty water-clean water

Heat and voice isolation and addition iron sheet covers

Openable closable separator seat

Head lamp and siren system with Ecr65 standard

Electronic panel/redresor/invertor

External 220v. input and extension cable.

Internal light (led)

220v. and 12 v sockets

Yeni Anadolu Ambulans İmalat ve Özel Maksatlı Araç Dizaynı San. Tic. Ltd. Şti. Adress: Uzay Çağı Cad. 1158. Sok. No: 15 Ostim – ANKARA/TURKEY Tel: +90 312 385 66 99 whatsapp: +90533 2965299