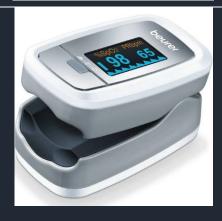

#### **Pulse Oximeter**

Oximeter determines oxygen saturation (SpO<sub>2</sub>) and heart rate (pulse)

Finger Pulse Oximeter is small and light finger pulse oximeter for easy oxygen level checks

Oxygen Saturation Monitor is for use at home and on the move

Portable Pulse Oximeter display shows: oxygen saturation, pulse rate, pulse wave and pulse bar

SpO2 Monitor gives protection when you need it if you are vulnerable to heart failure, chronic obstructive pulmonary diseases or bronchial asthma