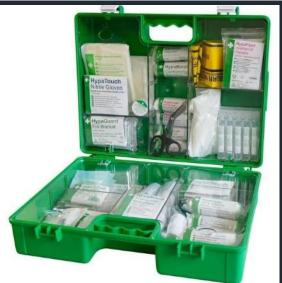

## Basic Medical Supplies Bag (FIRST AID KIT)

Compressed sterile burns bandage

Triangular bandage

Compressed sterile Roll Bandage

Compressed sterile Roll Bandage

Sterile compresses (

Non Sterile Diaper Wrap

Elastic bandage

Nonstick sterile compression dressing

waterproof adhesive ,bandage

Tourniquet

Alcohol cleaning cloth

Thermometer

Ring cutter

Zig-zag spring gear

Stainless steel bandage scissors(140 mm.)

Plastic tongue depressor

Smooth plastic chin splitter

Foley catheter (8-12-16-18)

Eye Pad

Nose Pad