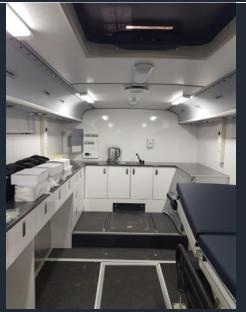

## **MOBILE HEALTH VEHICLES**

#### **General Features**

We work on this optional group of product depending on the project. 3D drawings and location plan are given to customer just after preliminary agreement according to demanded product and specialty.

Panel van, delivery car with covered body, semi-trailer or minibus, autobus

Isolation coverage of the vehicle (for heat and voice)

Storage divisions, optional choosing color

Medical divisions (optional)

Central oxygen system

Hospital equipment and apparatus (optional)

Floor coverage (epoxy or PVC) choosing color optionally

Lighting system 12v-220v

Generator

External 220 v energy and extension cable

Full electrical system

Split air-condition