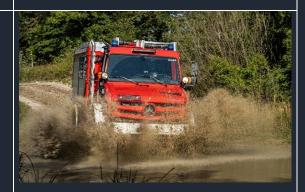

#### **SUV 4X4 AMBULANCE (OFF ROAD)**

#### **General Features**

The vehicles with 4x4 specification are converted to ambulances depending on customer requirements. In addition to standard equipments below, rescue kits such as front, winch, rear hook, cutter-spreader can be added to the vehicle.

## **SUV 4X4 AMBULANCE (OFF ROAD)**

4X4 DOUBLE CABIN OR SINGLE
CABIN ANY BRAND PICKUP VEHICLE
CAN BE CONVERTED INTO 4X4 OFFROAD VEHICLES

## **SUV 4X4 AMBULANCE (OFF ROAD)**

Ambulance conversion for 4X4 SUV, Van type , pickup, truck vehicles

Yeni Anadolu Ambulans İmalat ve Özel Maksatlı Araç Dizaynı San. Tic. Ltd. Şti. Adress : Uzay Çağı Cad. 1158. Sok. No: 15 Ostim – ANKARA/TURKEY Tel: +90 312 385 66 99 whatsapp : +90533 2965299