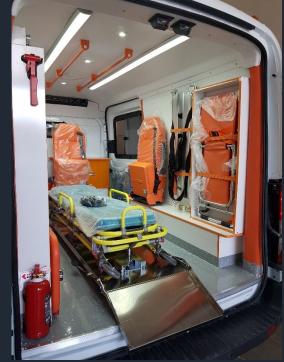

#### **General Features**

Cabinet system at left side produced by mdf or foambord, medical material rack with glass cover and division

Right side triple companion seat or storage area at the beneath the single or double seats.

Side casings are aluminum composite panel or ABS (plastic) casing.

Roof aluminum composite panel cover

Handing pipes.

Serum hangers

Antibacteriologic pvc floor cover or epoxy cover

Partition wall mdf or cabinet with drawer formed by foambord material.

Electrical washbasin/storage of dirty water-clean water

Heat and voice isolation and addition iron sheet covers

Openable closable separator seat

Head lamp and siren system with Ecr65 standard

Electronic panel/redresor/invertor

External 220v. input and extension cable.

Internal light (led)

220v. and 12 v sockets

Yeni Anadolu Ambulans İmalat ve Özel Maksatlı Araç Dizaynı San. Tic. Ltd. Şti. Adress: Uzay Çağı Cad. 1158. Sok. No: 15 Ostim – ANKARA/TURKEY Tel: +90 312 385 66 99 whatsapp: +90533 2965299