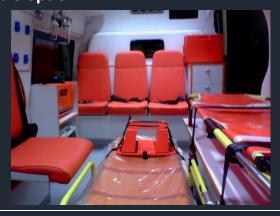

#### **4 PATIENT CARRYING AMBULANCE**

#### **General Features**

Aluminum or fiber case depending on the vehicle

Cabinet system made of MDF or foamboard, medical material shelf with glass cover and partition

Elevator system for 4 patients on the right and left

4 stretchers

Optional medical equipment

Patient transport safety systems

Side cases are aluminum composite panel or ABS (plastic) case.

Roof aluminum composite panel cover

Carriage pipes.

Serum hangers

Antibacterial pvc floor covering or epoxy coating

Partition wall made of mdf or foam board with drawers.

Electric sink/dirty water-clean water tank

Heat and sound insulation and additional sheet metal covers

Openable and closeable separator seat

Ecr65 standard headlight and siren system

Electronic panel/rectifier/inverter

External 220v. input and extension cable.

Internal lighting (LED)

220v. and 12v socket

#### **4 PATIENT CARRYING AMBULANCE**

Vehicle is designed to carry 4 patients at the same time and is equipped with an elevator system.

Oxygen system is equipped on the right and left of the vehicle.