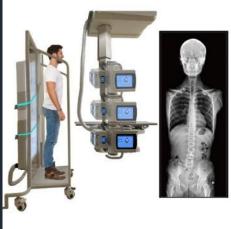

## **MOBILE X-RAY VEHICLES**

#### **General Features**

Mobile x-ray vehicles are mounted on van type vehicles, box type vehicles, buses or trucks according to your purpose of use.

interior coatings abs plastic, fiber or aluminum composite panel \_\_\_\_\_\_

base coating pcv or epoxy coating

complete electrical system 220 V-12 V

sockets 12-220V

R&D for different electrical voltage

waste water clean water tank

generator

inverter

electrical control panel

turbo ventilation

heating cooling system

x-ray room lead coating (in atomic energy norms)

x-ray device, mammography CR or DR system

Yeni Anadolu Ambulans İmalat ve Özel Maksatlı Araç Dizaynı San. Tic. Ltd. Şti. Adress: Uzay Çağı Cad. 1158. Sok. No: 15 Ostim – ANKARA/TURKEY Tel: +90 312 385 66 99 whatsapp: +90533 2965299

## **MOBIL X-RAY WEHICLES**

Please contact us for different designs. info@mobilambulans.com

optional medical and technical design