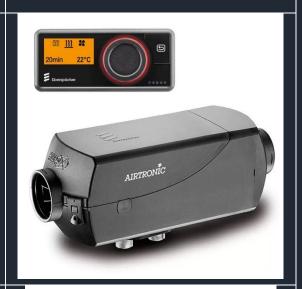

#### INDEPENDENT HEATER (DIESEL OR PETROL)

It is designed for ambulance and will be designed according to the geographical climate conditions you live in. Please contact us for more information.