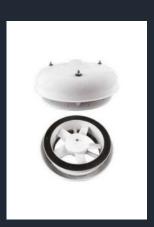

#### 12V-24 V turbo fan

It provides air circulation inside the vehicle. It is bidirectional and releases the air inside and takes in the clean air outside.