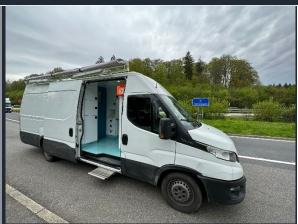

## **MOBILE HEALTH VEHICLES**

#### **General Features**

We work on this optional group of product depending on the project. 3D drawings and location plan are given to customer just after preliminary agreement according to demanded product and specialty.

Panel van, delivery car with covered body, semi-trailer or minibus, autobus

Isolation coverage of the vehicle (for heat and voice)

Storage divisions, optional choosing color

Medical divisions (optional)

Central oxygen system

## **MOBILE HEALTH VEHICLES**

The mobile healthcare vehicles we produce are designed for van type vehicles, minibuses, trucks, buses and containers and are manufactured according to your requests.

For more information please contact info@mobilambulans.com