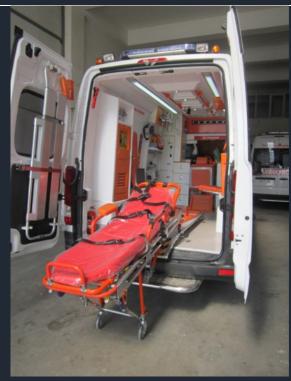

#### **BOX AMBULANCE**

#### **General Features**

Aluminum or fiber model made box depending on the vehicle

Cabinet system at left side produced by mdf or foambord, medical material rack with glass cover and division

Right side triple companion seat or storage area at the beneath the single or double seats.

Side casings are aluminum composite panel or ABS (plastic) casing.

Roof aluminum composite panel cover

Handing pipes.

Serum hangers

Antibacteriologic pvc floor cover or epoxy cover

Partition wall mdf or cabinet with drawer formed by foambord material.

Electrical washbasin/storage of dirty water-clean water

Heat and voice isolation and addition iron sheet covers

Openable closable separator seat

Head lamp and siren system with Ecr65 standard

Electronic panel/redresor/invertor

External 220v. input and extension cable.

Internal light (LED)

220v. and 12 v sockets

Yeni Anadolu Ambulans İmalat ve Özel Maksatlı Araç Dizaynı San. Tic. Ltd. Şti. Adress: Uzay Çağı Cad. 1158. Sok. No: 15 Ostim – ANKARA/TURKEY Tel: +90 312 385 66 99 whatsapp: +90533 2965299