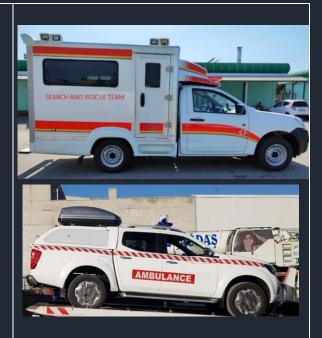

## **MOBILE SEARCH AND RESCUE VEHICLES**

## **General Features**

Designed for 4X4 van, box, pickup, truck type vehicles.

Optional equipment

Rescue stretcher

Hydraulic/electric cutting and separating devices

Rescue winch

Jump Bed

**Light Tower** 

**Drills and Breakers** 

Rescue rope

Flashlights

Warning lights

Generator

Live Search Camera

Drone

Jack

Gas, heat radiation measuring devices

First aid kit

Resuscitation bag

AED defibrillator

**Neck Collar** 

Basket stretcher (for helicopter)

Yeni Anadolu Ambulans İmalat ve Özel Maksatlı Araç Dizaynı San. Tic. Ltd. Şti. Adress : Uzay Çağı Cad. 1158. Sok. No: 15 Ostim – ANKARA/TURKEY Tel: +90 312 385 66 99 whatsapp : +90533 2965299

## **MOBILE SEARCH AND RESCUE VEHICLES**

PLEASE CALL FOR DETAILED INFORMATION

OPTIONAL EQUIPMENT SET.. YOU DESIGN IT

info@mobilambulans.com