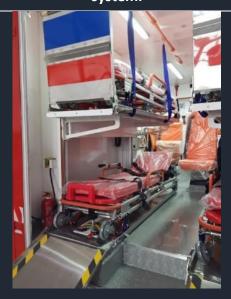

#### **EUROPEAN STANDARD TYPE AMBULANCE**

**General Features** 

Massive side casings produced with left abs (plastic) mold technology

Massive side casings produced with right abs (plastic) mold technology

Abs (plastic) gap wall casing

Antibacteriologic epoxy floor casing

Cabinet with drawer produced by foamboard material

Heat and voice isolation and additional sheet iron casings

M1 class seat, seats

Ecr65 standard lamp and siren system

Electronic panel/redresor/invertor

External 220 v input and extension cord

Inner light (ledli)

220v and 12 v socket

Air-condition

Diesel heater (webasto type)

Centered oxygen and suction system +2x10 liter oxygen tubes

Manual stretcher platform (movable right/left)

Screening

Material prevents stretcher from slipping,

draining, rounded corners

Manual slipping platform