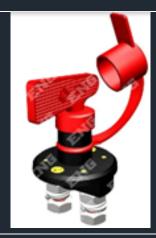

#### **MASTER SWITCH**

The master switch, installed in a suitable place in the driver's compartment, deactivates and reactivates the entire electrical system in the patient cabin.

Please contact us for different models and brands.