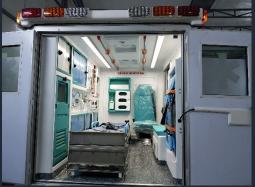

#### **EUROPEAN STANDARD TYPE AMBULANCE**

**General Features** 

Massive side casings produced with left abs (plastic) mold technology

Massive side casings produced with right abs (plastic) mold technology

Abs (plastic) gap wall casing

Antibacteriologic epoxy floor casing

Cabinet with drawer produced by foamboard material

Heat and voice isolation and additional sheet iron casings

M1 class seat, seats

Ecr65 standard lamp and siren system

Electronic panel/redresor/invertor

External 220 v input and extension cord

Inner light (ledli)

220v and 12 v socket

Air-condition

Diesel heater (webasto type)

Centered oxygen and suction system +2x10 liter oxygen tubes

Manual stretcher platform (movable right/left)

Screening

Material prevents stretcher from slipping,

draining, rounded corners

Manual slipping platform