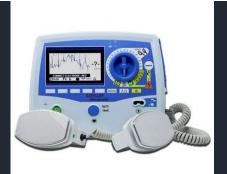

#### **DEFIBRILLATOR**

You can choose according to your needs with optional brand and model options. General features

AED SPO2 ETCO2 NIB PACEMAKER HEAT SENSOR