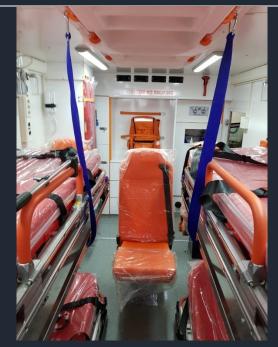

#### **4 PATIENT CARRYING AMBULANCE**

#### **General Features**

Aluminum or fiber case depending on the vehicle

Cabinet system made of MDF or foamboard, medical material shelf with glass cover and partition

Elevator system for 4 patients on the right and left

4 stretchers

Optional medical equipment

Patient transport safety systems

Side cases are aluminum composite panel or ABS (plastic) case.

Roof aluminum composite panel cover

Carriage pipes.

Serum hangers

Antibacterial pvc floor covering or epoxy coating