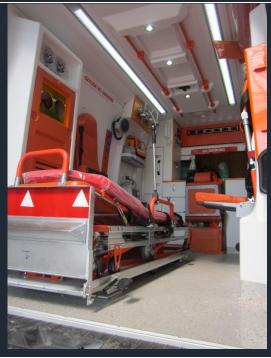

#### **General Features**

Cabinet system at left side produced by mdf or foambord, medical material rack with glass cover and division

Right side triple companion seat or storage area at the beneath the single or double seats.

Side casings are aluminum composite panel or ABS (plastic) casing.

Roof aluminum composite panel cover

Handing pipes.

Serum hangers

Antibacteriologic pvc floor cover or epoxy cover

Partition wall mdf or cabinet with drawer formed by foambord material.

Electrical washbasin/storage of dirty water-clean water

Heat and voice isolation and addition iron sheet covers

Openable closable separator seat

Head lamp and siren system with Ecr65 standard

Electronic panel/redresor/invertor

External 220v. input and extension cable.

Internal light (led)

220v. and 12 v sockets

Yeni Anadolu Ambulans İmalat ve Özel Maksatlı Araç Dizaynı San. Tic. Ltd. Şti. Adress: Uzay Çağı Cad. 1158. Sok. No: 15 Ostim – ANKARA/TURKEY Tel: +90 312 385 66 99 whatsapp: +90533 2965299