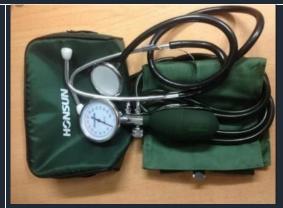

# Portable Blood Pressure Monitor (stethescope in)

## With stethescope

- \* Professional cuff High-quality dial (0-300mmHg scale)
- \* With pump and valve
- \* Soft storage bag