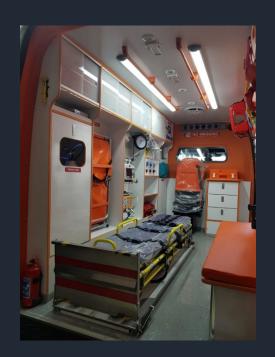

#### **General Features**

Cabinet system at left side produced by mdf or foambord, medical material rack with glass cover and division

Right side triple companion seat or storage area at the beneath the single or double seats.

Side casings are aluminum composite panel or ABS (plastic) casing.

Roof aluminum composite panel cover

Handing pipes.

Serum hangers

Antibacteriologic pvc floor cover or epoxy cover

Partition wall mdf or cabinet with drawer formed by foambord material.

Electrical washbasin/storage of dirty water-clean water

Heat and voice isolation and addition iron sheet covers

Openable closable separator seat

Head lamp and siren system with Ecr65 standard

Electronic panel/redresor/invertor

External 220v. input and extension cable.

Internal light (led)

220v. and 12 v sockets

Yeni Anadolu Ambulans İmalat ve Özel Maksatlı Araç Dizaynı San. Tic. Ltd. Şti. Adress: Uzay Çağı Cad. 1158. Sok. No: 15 Ostim – ANKARA/TURKEY Tel: +90 312 385 66 99 whatsapp: +90533 2965299