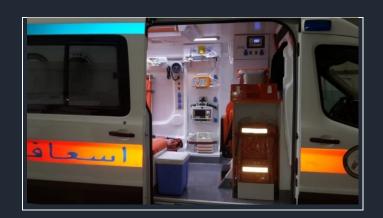

#### **EUROPEAN STANDARD TYPE AMBULANCE**

**General Features** 

Massive side casings produced with left abs (plastic) mold technology

Massive side casings produced with right abs (plastic) mold technology

Abs (plastic) gap wall casing

Antibacteriologic epoxy floor casing

Cabinet with drawer produced by foamboard material

Heat and voice isolation and additional sheet iron casings

M1 class seat, seats

Ecr65 standard lamp and siren system

Electronic panel/redresor/invertor

External 220 v input and extension cord

Inner light (ledli)

220v and 12 v socket

Air-condition

Diesel heater (webasto type)

Centered oxygen and suction system +2x10 liter oxygen tubes

Manual stretcher platform (movable right/left)

Screening

Material prevents stretcher from slipping,

draining, rounded corners

Manual slipping platform