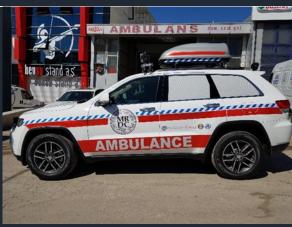

#### **SUV 4X4 AMBULANCE (OFF ROAD)**

#### **General Features**

The vehicles with 4x4 specification are converted to ambulances depending on customer requirements. In addition to standard equipments below, rescue kits such as front, winch, rear hook, cutter-spreader can be added to the vehicle.

## **SUV 4X4 AMBULANCE (OFF ROAD)**

4X4 DOUBLE CABIN OR SINGLE
CABIN ANY BRAND PICKUP VEHICLE
CAN BE CONVERTED INTO 4X4 OFFROAD VEHICLES

## **SUV 4X4 AMBULANCE (OFF ROAD)**

Ambulance conversion for 4X4 SUV, Van type , pickup, truck vehicles

Yeni Anadolu Ambulans İmalat ve Özel Maksatlı Araç Dizaynı San. Tic. Ltd. Şti. Adress : Uzay Çağı Cad. 1158. Sok. No: 15 Ostim – ANKARA/TURKEY Tel: +90 312 385 66 99 whatsapp : +90533 2965299