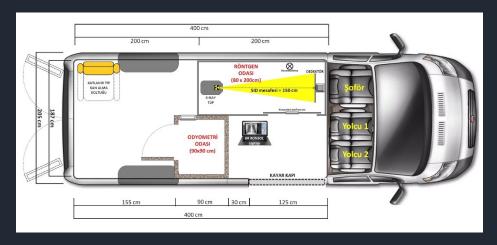

## **MOBILE X-RAY VEHICLES**

#### **General Features**

Mobile x-ray vehicles are mounted on van type vehicles, box type vehicles, buses or trucks according to your purpose of use.

interior coatings abs plastic, fiber or aluminum composite panel \_\_\_\_\_\_

base coating pcv or epoxy coating

complete electrical system 220 V-12 V

sockets 12-220V

R&D for different electrical voltage

waste water clean water tank

generator

inverter

electrical control panel

turbo ventilation

heating cooling system

x-ray room lead coating (in atomic energy norms)

x-ray device, mammography CR or DR system

Yeni Anadolu Ambulans İmalat ve Özel Maksatlı Araç Dizaynı San. Tic. Ltd. Şti. Adress: Uzay Çağı Cad. 1158. Sok. No: 15 Ostim – ANKARA/TURKEY Tel: +90 312 385 66 99 whatsapp: +90533 2965299

## **MOBIL X-RAY WEHICLES**

Please contact us for different designs. info@mobilambulans.com

optional medical and technical design