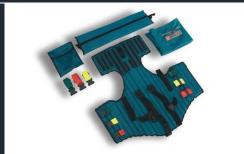

#### **Inflatable Splints (6 pieces)**

Immobilizes upper and lower extremity fractures in a fast, easy and secure way, helps stopping of internal bleeding.

Special PVC laminate material allows working at -25 - +45 'C.

Self-sealing valves to prevent air leakage.

Zipper closure. X-Ray transparent. Set of 6 splints: ankle, ankle and long leg, short leg, long leg, wrist and short arm, wrist and long arm.

Packed with inflating pump and special carry bag.

Yeni Anadolu Ambulans İmalat ve Özel Maksatlı Araç Dizaynı San. Tic. Ltd. Şti. Adress: Uzay Çağı Cad. 1158. Sok. No: 15 Ostim – ANKARA/TURKEY Tel: +90 312 385 66 99 whatsapp: +90533 2965299