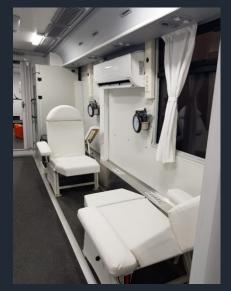

## **MOBILE HEALTH VEHICLES**

#### **General Features**

We work on this optional group of product depending on the project. 3D drawings and location plan are given to customer just after preliminary agreement according to demanded product and specialty.

Panel van, delivery car with covered body, semi-trailer or minibus, autobus

Isolation coverage of the vehicle (for heat and voice)

Storage divisions, optional choosing color

Medical divisions (optional)

Central oxygen system

Hospital equipment and apparatus (optional)

Floor coverage (epoxy or PVC) choosing color optionally

Lighting system 12v-220v

Generator

External 220 v energy and extension cable

Full electrical system

Split air-condition