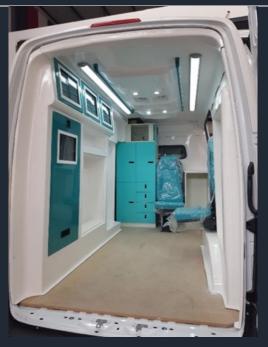

#### **EUROPEAN STANDARD TYPE AMBULANCE**

**General Features** 

Massive side casings produced with left abs (plastic) mold technology

Massive side casings produced with right abs (plastic) mold technology

Abs (plastic) gap wall casing

Antibacteriologic epoxy floor casing

Cabinet with drawer produced by foamboard material

Heat and voice isolation and additional sheet iron casings

M1 class seat, seats

Ecr65 standard lamp and siren system

Electronic panel/redresor/invertor

External 220 v input and extension cord

Inner light (ledli)

220v and 12 v socket

Air-condition

Diesel heater (webasto type)

Centered oxygen and suction system +2x10 liter oxygen tubes

Manual stretcher platform (movable right/left)

Screening

Material prevents stretcher from slipping,

draining, rounded corners

Manual slipping platform