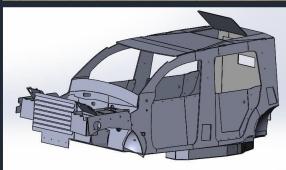

#### **SUV 4X4 AMBULANCE (OFF ROAD)**

#### **General Features**

The vehicles with 4x4 specification are converted to ambulances depending on customer requirements. In addition to standard equipments below, rescue kits such as front, winch, rear hook, cutter-spreader can be added to the vehicle.

## **SUV 4X4 AMBULANCE (OFF ROAD)**

4X4 DOUBLE CABIN OR SINGLE
CABIN ANY BRAND PICKUP VEHICLE
CAN BE CONVERTED INTO 4X4 OFFROAD VEHICLES

## **SUV 4X4 AMBULANCE (OFF ROAD)**

Ambulance conversion for 4X4 SUV, Van type , pickup, truck vehicles

Yeni Anadolu Ambulans İmalat ve Özel Maksatlı Araç Dizaynı San. Tic. Ltd. Şti. Adress : Uzay Çağı Cad. 1158. Sok. No: 15 Ostim – ANKARA/TURKEY Tel: +90 312 385 66 99 whatsapp : +90533 2965299