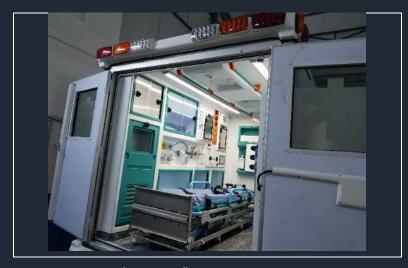

#### **EUROPEAN STANDARD TYPE AMBULANCE**

**General Features** 

Massive side casings produced with left abs (plastic) mold technology

Massive side casings produced with right abs (plastic) mold technology

Abs (plastic) gap wall casing

Antibacteriologic epoxy floor casing

Cabinet with drawer produced by foamboard material

Heat and voice isolation and additional sheet iron casings

M1 class seat, seats

Ecr65 standard lamp and siren system

Electronic panel/redresor/invertor

External 220 v input and extension cord

Inner light (ledli)

220v and 12 v socket

Air-condition

Diesel heater (webasto type)

Centered oxygen and suction system +2x10 liter oxygen tubes

Manual stretcher platform (movable right/left)

Screening

Material prevents stretcher from slipping,

draining, rounded corners

Manual slipping platform