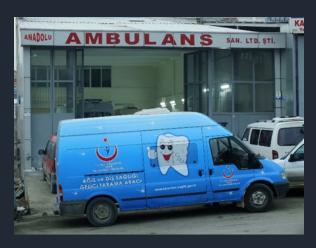

## **MOBILE DENTAL VEHICLE**

#### **General Features**

Panel van car or delivery van with covered body

Isolation coverage of the car (for heat and voice)

Coverage of side walls (composite panel, ABS plastic or MDF lam coverage), optional color choosing

Floor coverage (epoxy or PVC), optional color choosing

Lightening system 12v-220v

Generator

External 220v energy and extension cable

Full electrical system

Turbo ventilation

Spilit air-condition

Dental unit

Reflector

Aerator head

Dental Rontgen

Compressor

Strelizator or otaklav

Electrical washbasin

Different disposable materials

Yeni Anadolu Ambulans İmalat ve Özel Maksatlı Araç Dizaynı San. Tic. Ltd. Şti. Adress: Uzay Çağı Cad. 1158. Sok. No: 15 Ostim – ANKARA/TURKEY Tel: +90 312 385 66 99 whatsapp: +90533 2965299

## **MOBILE DENTAL VEHICLE**

Designed for mobile dental vehicles, minibuses, containers, buses, trucks. Please contact us for more information.