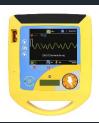

#### **DEFIBRILLATOR**

You can choose according to your needs with optional brand and model options. General features

AED SPO2 ETCO2 NIB PACEMAKER HEAT SENSOR