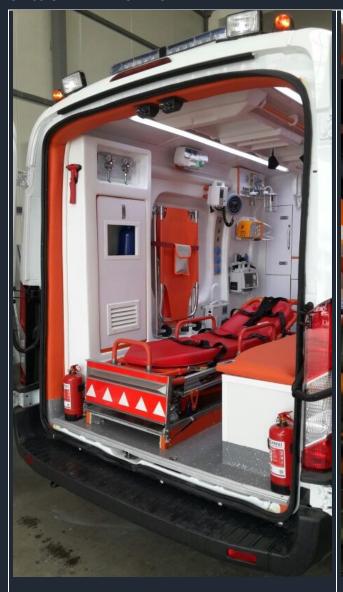

#### **EUROPEAN STANDARD TYPE AMBULANCE**

**General Features** 

Massive side casings produced with left abs (plastic) mold technology

Massive side casings produced with right abs (plastic) mold technology

Abs (plastic) gap wall casing

Antibacteriologic epoxy floor casing

Cabinet with drawer produced by foamboard material

Heat and voice isolation and additional sheet iron casings

M1 class seat, seats

Ecr65 standard lamp and siren system

Electronic panel/redresor/invertor

External 220 v input and extension cord

Inner light (ledli)

220v and 12 v socket

Air-condition

Diesel heater (webasto type)

Centered oxygen and suction system +2x10 liter oxygen tubes

Manual stretcher platform (movable right/left)

Screening

Material prevents stretcher from slipping,

draining, rounded corners

Manual slipping platform