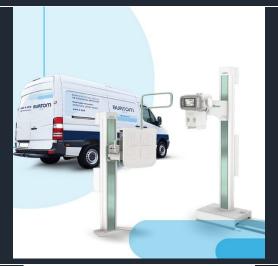

## **MOBILE X-RAY VEHICLES**

#### **General Features**

Mobile x-ray vehicles are mounted on van type vehicles, box type vehicles, buses or trucks according to your purpose of use.

interior coatings abs plastic, fiber or aluminum composite panel \_\_\_\_\_\_

base coating pcv or epoxy coating

complete electrical system 220 V-12 V

sockets 12-220V

R&D for different electrical voltage

waste water clean water tank

generator

inverter

electrical control panel

turbo ventilation

heating cooling system

x-ray room lead coating (in atomic energy norms)

x-ray device, mammography CR or DR system

Yeni Anadolu Ambulans İmalat ve Özel Maksatlı Araç Dizaynı San. Tic. Ltd. Şti. Adress: Uzay Çağı Cad. 1158. Sok. No: 15 Ostim – ANKARA/TURKEY Tel: +90 312 385 66 99 whatsapp: +90533 2965299

## **MOBIL X-RAY WEHICLES**

Please contact us for different designs. info@mobilambulans.com

optional medical and technical design