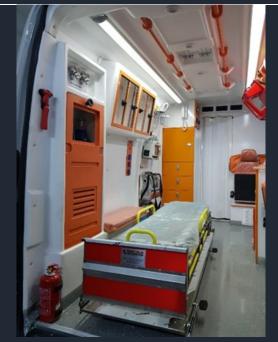

#### **CLASSIC TYPE AMBULANCE**

#### **General Features**

Cabinet system at left side produced by mdf or foambord, medical material rack with glass cover and division

Right side triple companion seat or storage area at the beneath the single or double seats.

Side casings are aluminum composite panel or ABS (plastic) casing.

Roof aluminum composite panel cover

Handing pipes.

Serum hangers

Antibacteriologic pvc floor cover or epoxy cover

Partition wall mdf or cabinet with drawer formed by foambord material.

Electrical washbasin/storage of dirty water-clean water

Heat and voice isolation and addition iron sheet covers

Openable closable separator seat

Head lamp and siren system with Ecr65 standard

Electronic panel/redresor/invertor

External 220v. input and extension cable.

Internal light (led)

220v. and 12 v sockets

Yeni Anadolu Ambulans İmalat ve Özel Maksatlı Araç Dizaynı San. Tic. Ltd. Şti. Adress: Uzay Çağı Cad. 1158. Sok. No: 15 Ostim – ANKARA/TURKEY Tel: +90 312 385 66 99 whatsapp: +90533 2965299

## **CLASSIC TYPE AMBULANCE**

Three seats on the right side and suitable for carrying a second patient