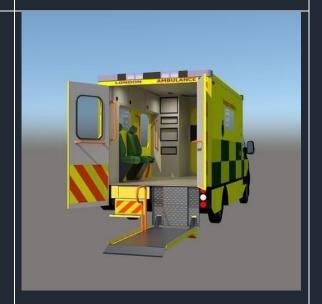

#### **EUROPEAN STANDARD TYPE AMBULANCE**

**General Features** 

Massive side casings produced with left abs (plastic) mold technology

Massive side casings produced with right abs (plastic) mold technology

Abs (plastic) gap wall casing

Antibacteriologic epoxy floor casing

Cabinet with drawer produced by foamboard material

Heat and voice isolation and additional sheet iron casings

M1 class seat, seats

Ecr65 standard lamp and siren system

Electronic panel/redresor/invertor

External 220 v input and extension cord

Inner light (ledli)

220v and 12 v socket

Air-condition

Diesel heater (webasto type)

Centered oxygen and suction system +2x10 liter oxygen tubes

Manual stretcher platform (movable right/left)

Screening

Material prevents stretcher from slipping,

draining, rounded corners

Manual slipping platform

#### **EUROPEAN STANDARD TYPE AMBULANCE**

AMBULANCES CAN BE MADE WITH DIFFERENT COLOR DESIGNS UPON REQUEST

#### **EUROPEAN STANDARD TYPE AMBULANCE**