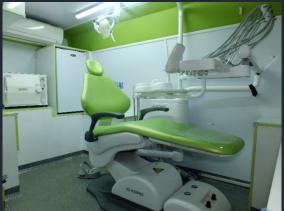

## **MOBILE DENTAL VEHICLE**

#### **General Features**

Panel van car or delivery van with covered body

Isolation coverage of the car (for heat and voice)

Coverage of side walls (composite panel, ABS plastic or MDF lam coverage), optional color choosing

Floor coverage (epoxy or PVC), optional color choosing

Lightening system 12v-220v

Generator

External 220v energy and extension cable

Full electrical system

Turbo ventilation

Spilit air-condition

Dental unit

Reflector

Aerator head

Dental Rontgen

Compressor

Strelizator or otaklav

Electrical washbasin

Different disposable materials

Yeni Anadolu Ambulans İmalat ve Özel Maksatlı Araç Dizaynı San. Tic. Ltd. Şti. Adress: Uzay Çağı Cad. 1158. Sok. No: 15 Ostim – ANKARA/TURKEY Tel: +90 312 385 66 99 whatsapp: +90533 2965299

## **MOBILE DENTAL VEHICLE**

Designed for mobile dental vehicles, minibuses, containers, buses, trucks. Please contact us for more information.