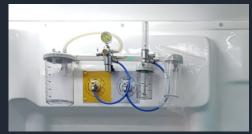

#### Oxygen systems

Oxygen Tube 2x10 ltx200 bar

Complete Oxygen System (Regulator-Prize-Flowmeter-Moisture-Link)

Stationary Vacuum System